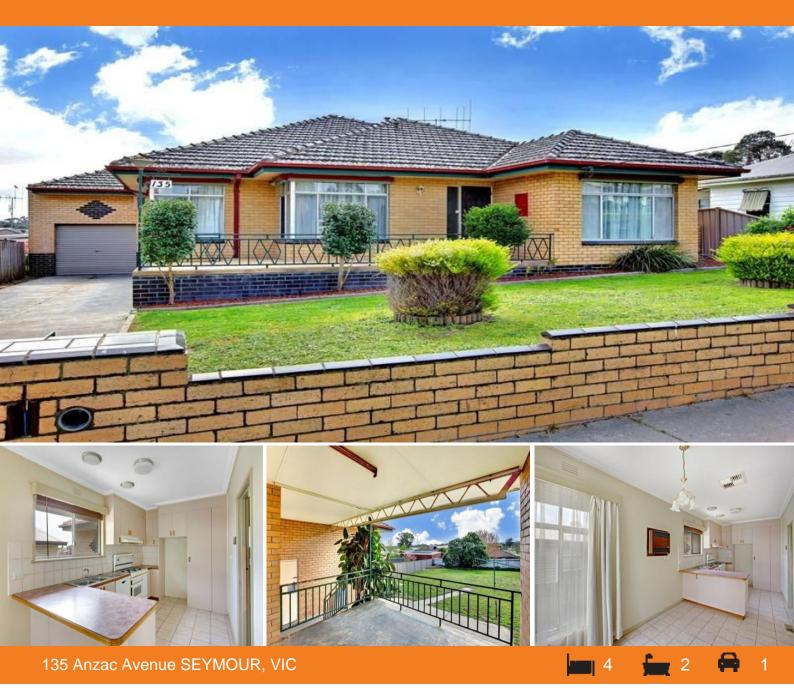

## Triple Fronted Beauty

This 1950's classic style B/V home has large rooms throughout. 4 big bedrooms all with built in robes and 2 separate bathrooms makes life easier.

Open plan tiled kitchen/ meals area, walk in pantry and plenty of bench space. Enjoy the views from the front and rear patios, single garage / workshop with rear access (handy for boats, trailers etc) and don't forget all the under house storage and best of all - a cellar!

Inside has been freshly painted, new carpets and timber floating floor. With high ceilings, ornate cornices and large windows gives you lovely light filled rooms. Ducted heating and evaporative cooling will keep you comfortable.