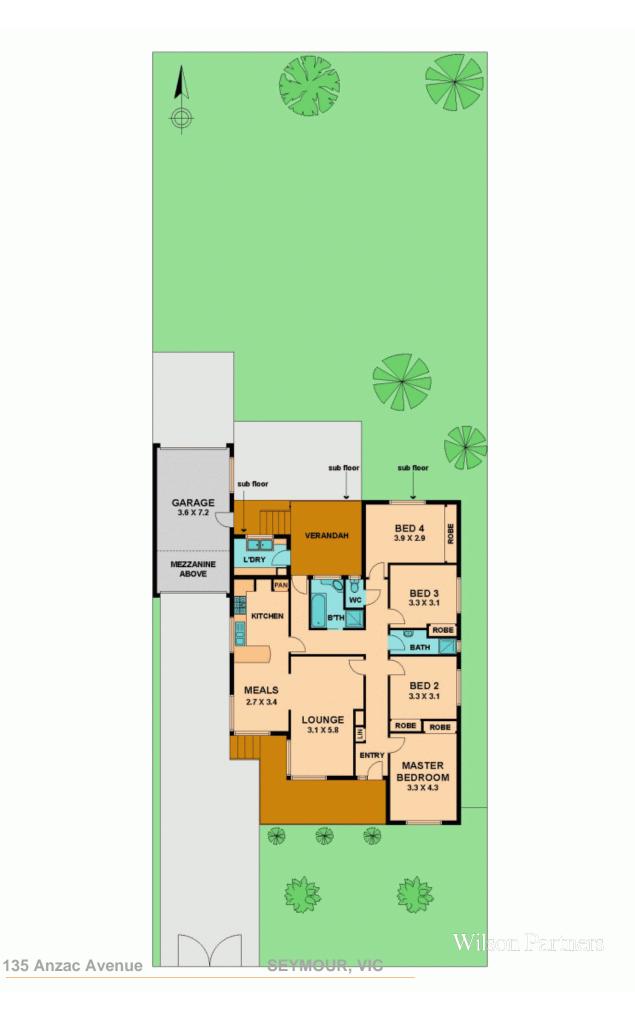

## Triple Fronted Beauty

This 1950's classic style B/V home has large rooms throughout. 4 big bedrooms all with built in robes and 2 separate bathrooms makes life easier.

Open plan tiled kitchen/ meals area, walk in pantry and plenty of bench space. Enjoy the views from the front and rear patios, single garage / workshop with rear access (handy for boats, trailers etc) and don't forget all the under house storage and best of all - a cellar!