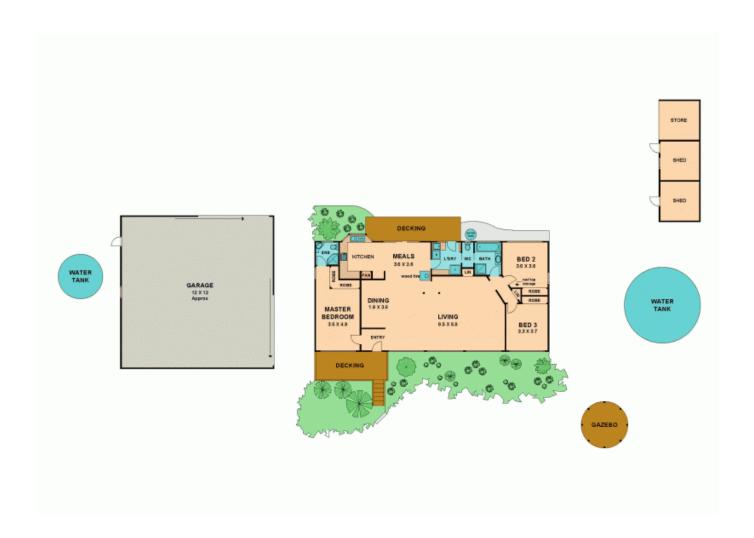

Now for the house - Imagine waking up every morning to sensational views from full length windows and not a house in sight. Tastefully rejuvinated throughout with 3 large bedrooms, main with full ensuite. The use of space and storage has been used to every advantage from high cathedral ceilings to an abundance of cupboards. Great open planned living gives all the family room to spread out. From quality fixtures and fittings to floor coverings, wood heating and evaporative cooling, all your needs are covered. If being inside is not your thing, then relax and potter in the established landscaped gardens that are "Bloomin Marvellous" or enjoy that well earned drink with friends in the gazebo. I could keep going but you need to experience this property for yourself. Reasonably priced to sell - Don't wait too long or you'll miss out. Call Susie Marks in our Broadford office on 0438 843 863 fo