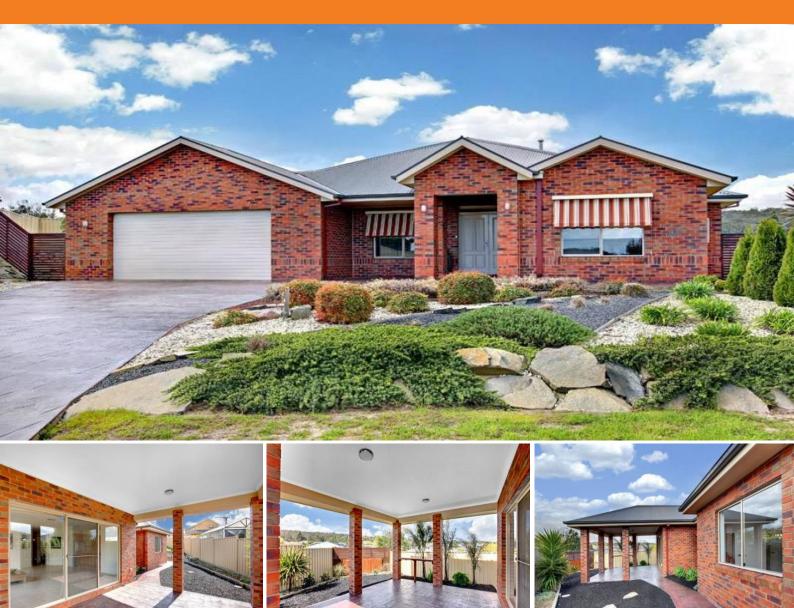

## 10 WALNUT GROVE COURT KILMORE, VIC

## PRESTIGIOUS AND EXCLUSIVE

Stunning display home quality in a pristine presentation that is the very best of Mannagum

Estate. Neatly groomed gardens invite you to the full undercover entry and then through to the glossy tiled entry. The main bedroom is accentuated with the vaulted ceiling accompanying the large ensuite and walk in robe.

The formal living beside a huge formal dining then opens to a large informal family  $\!\!/$  meals area.

The huge hostess kitchen has cupboard space galore and boasts beautiful granite bench tops.

**Alan Wilson** 