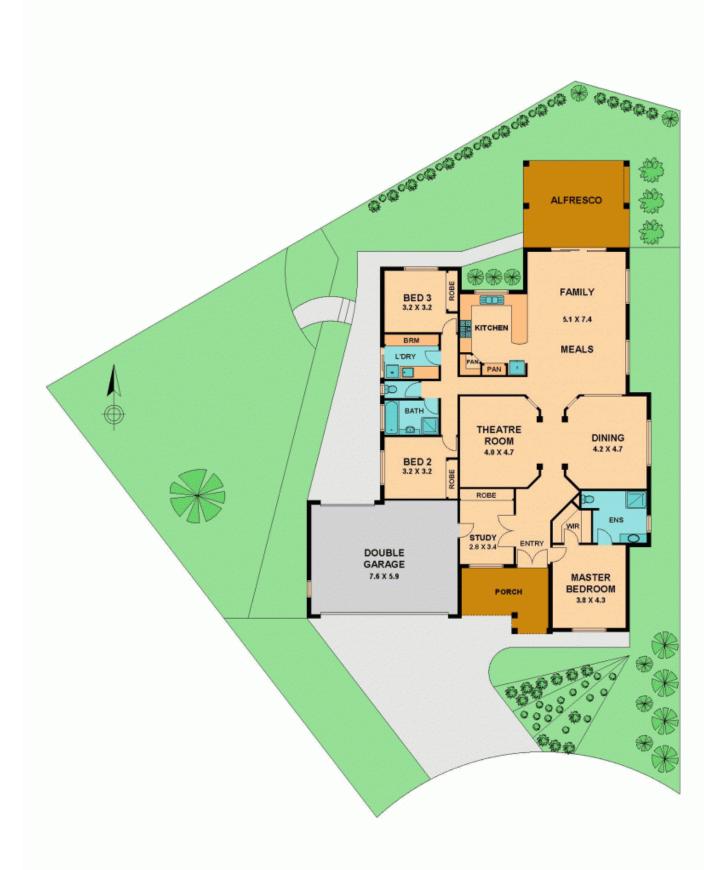

## PRESTIGIOUS AND EXCLUSIVE

Stunning display home quality in a pristine presentation that is the very best of Mannagum

Estate. Neatly groomed gardens invite you to the full undercover entry and then through to the glossy tiled entry. The main bedroom is accentuated with the vaulted ceiling accompanying the large ensuite and walk in robe.

The formal living beside a huge formal dining then opens to a large informal family  $\!\!/$  meals area.

The huge hostess kitchen has cupboard space galore and boasts beautiful granite bench tops.

**Alan Wilson** 