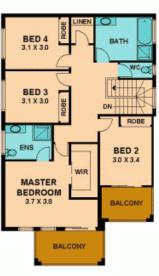

It commands your attention with its grand facade of brick and render.

A double garage under roof line has a single roller door to the rear for easy access, even though there is ample room on the opposite side of the home for access or storage for the caravan or boat for example. Up the staircase adorned by wrought iron balusters you will find 3 large bedrooms plus the master suite with ensuite and balcony.

**Bianca Thomas** 

0425 733 651

FIRST FLOOR

Wilson Partners