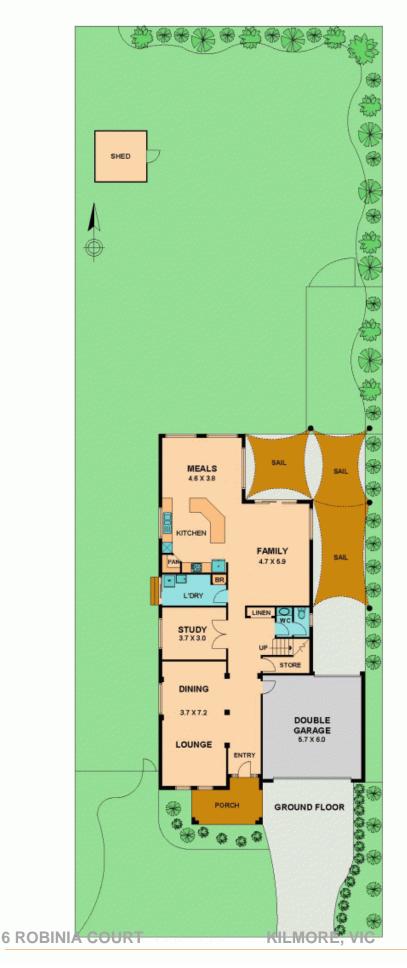

## 6 ROBINIA COURT KILMORE, VIC

## NOW IS NOT THE TIME TO SIT ON YOUR HANDS...

Now is not the time to sit on your hands, as this property is a smart buy. In the beautiful Mannagum Estate and in a quiet court location, you will come by this wonderful 2 storey home.

It commands your attention with its grand facade of brick and render.

A double garage under roof line has a single roller door to the rear for easy access, even though there is ample room on the opposite side of the home for access or storage for the caravan or boat for example. Up the staircase adorned by wrought iron balusters you will find 3 large bedrooms plus the master suite with ensuite and balcony.