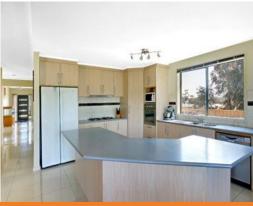

It commands your attention with its grand facade of brick and render.

A double garage under roof line has a single roller door to the rear for easy access, even though there is ample room on the opposite side of the home for access or storage for the caravan or boat for example. Up the staircase adorned by wrought iron balusters you will find 3 large bedrooms plus the master suite with ensuite and balcony.