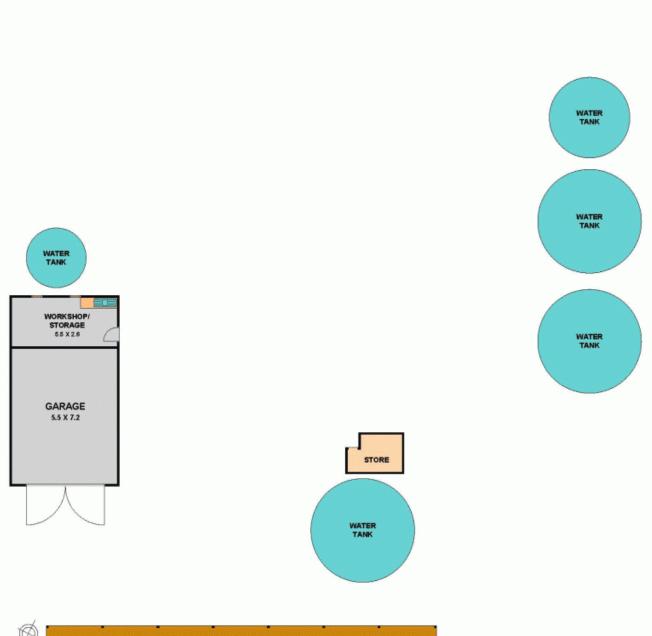

## COMPLETE THE CANVAS

Located only 10 minutes from both Broadford and Kilmore, and with almost 360 degree views of gently rolling paddocks, this is a 40 acre rural property you should inspect as soon as possible.