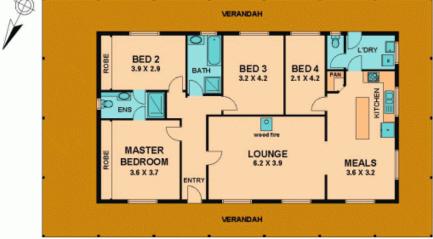

The 3 bedrooms are spacious, 2 of which have large built-in robes, and there is also a study or 4th bedroom.

An ensuite and main bathroom are clean and tidy.

You (and your horses) will appreciate the new post and wire electric fencing to 6 paddocks.