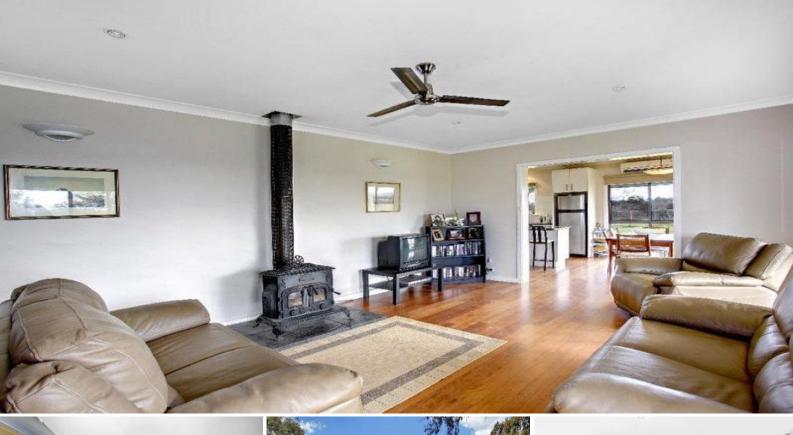

The present owners have done some beautifully tasteful work to the solid brick home, including new kitchen with gorgeous granite benchtops and stainless steel appliances, new carpets and internal painting.

The 3 bedrooms are spacious, 2 of which have large built-in robes, and there is also a study or 4th bedroom.

An ensuite and main bathroom are clean and tidy.

You (and your horses) will appreciate the new post and wire electric fencing to 6 paddocks.