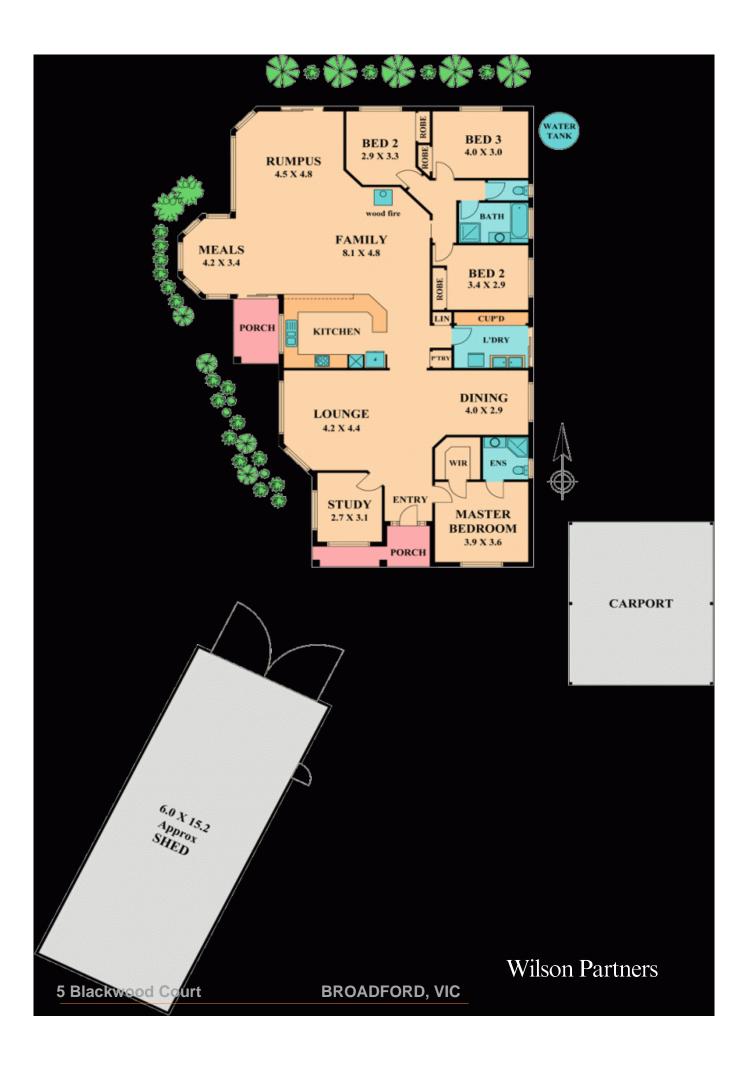

5 Blackwood Court is located in an exclusive rural court with wonderful views to the Mt Disappointment ranges.

The home takes full advantage of the aspect with large laminated windows and stone construction.

A study is located sensibly towards the entrance for the home business. Wood heating and 2 reverse cycle split systems keep the home cosy and cool as required by the seasons.

Outside you will be impressed with the endless opportunities to enjoy this country lifesty