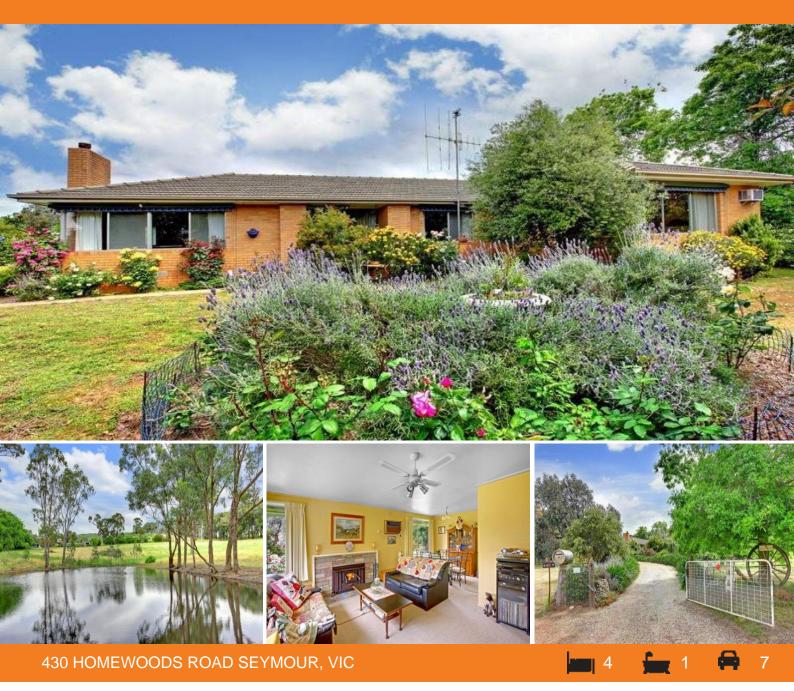

## VENDOR SAYS SELL !!

WOW!! All this on 20 ACRES and the best bit .... VENDOR SAYS SELL !! This beautiful garden setting is years of great love and is well established. Very private and tranquil on a very usable 20 ACRES sits this much loved brick home built in the 1960's with 4 bedrooms - all with built in robes. 1 bathroom, L shaped lounge - dining, kitchen - meals with walk in pantry. Fully enclosed sunroom with a storage room and office.

Your creature comforts are taken care of with ceiling fans, aircons, wood heating and external awnings. Ample water tanks, large dam, 4 paddocks, loose box and no country property would be complete without a chook run, dog enclosure, fruit and olive trees.