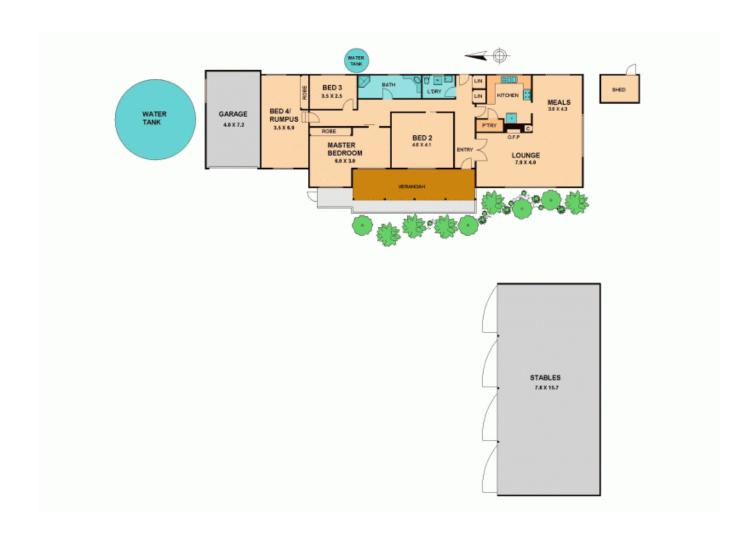

## BE INSPIRED

Let the good times roll in and immerse yourself in this lovely 12 acre property.

The gorgeous views and the charming home will surely inspire you.

Look further and you will note the 2 dams, stockyards, dog yards and 4 bay lockable machinery shed with power.

The present owners have loved the serenity and the adventure of life here and we're sure you will too.

The tree-lined driveway winds past the dams and leads you to the homestead and enclosed gardens.

A tidy bathroom and laundry, ample cupboards and shelving, high ceilings and hallway entrance are all points to note.