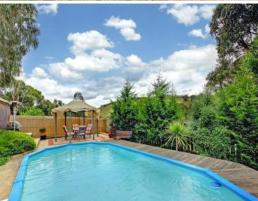

With ample living area, roomy bedrooms and wrap around verandahs, you will find plenty to enjoy at this special property.

Wood heating, ceiling fans, reverse cycle split system, and wide verandahs keep the temperature under control throughout the year.