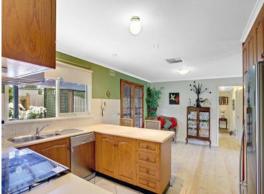

With ample living area, roomy bedrooms and wrap around verandahs, you will find plenty to enjoy at this special property.

Wood heating, ceiling fans, reverse cycle split system, and wide verandahs keep the temperature under control throughout the year.