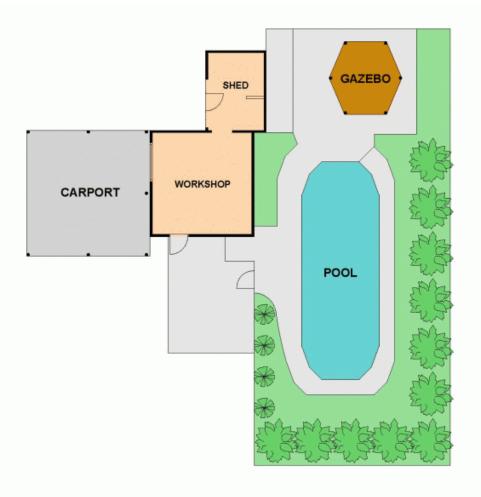

## 21-23 BRIDGE ROAD PYALONG, VIC







## "REVIVE"

Revive the spirits here at your 1 acre sanctuary with privacy and peace a premium.

The well maintained and very appealing weatherboard home will allow you and your loved ones to relax and enjoy the open spaces.

With ample living area, roomy bedrooms and wrap around verandahs, you will find plenty to enjoy at this special property.

Wood heating, ceiling fans, reverse cycle split system, and wide verandahs keep the temperature under control throughout the year.

Be sure to arrange an inspection of this most attractive home - call Julia Jones on 0408 997 456.

**Bianca Thomas** 

0425 733 651