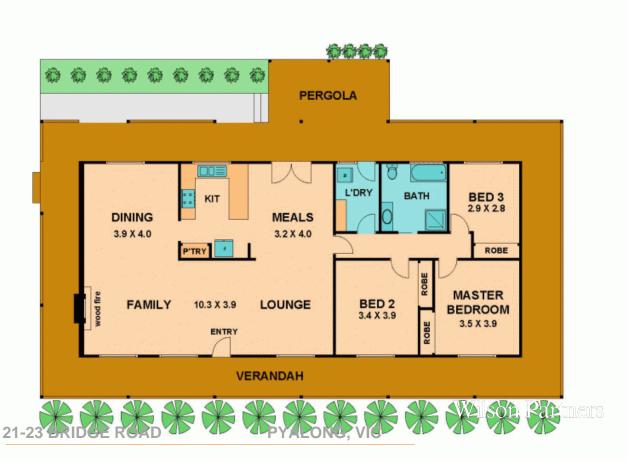

## 21-23 BRIDGE ROAD PYALONG, VIC

With ample living area, roomy bedrooms and wrap around verandahs, you will find plenty to enjoy at this special property.

Wood heating, ceiling fans, reverse cycle split system, and wide verandahs keep the temperature under control throughout the year.