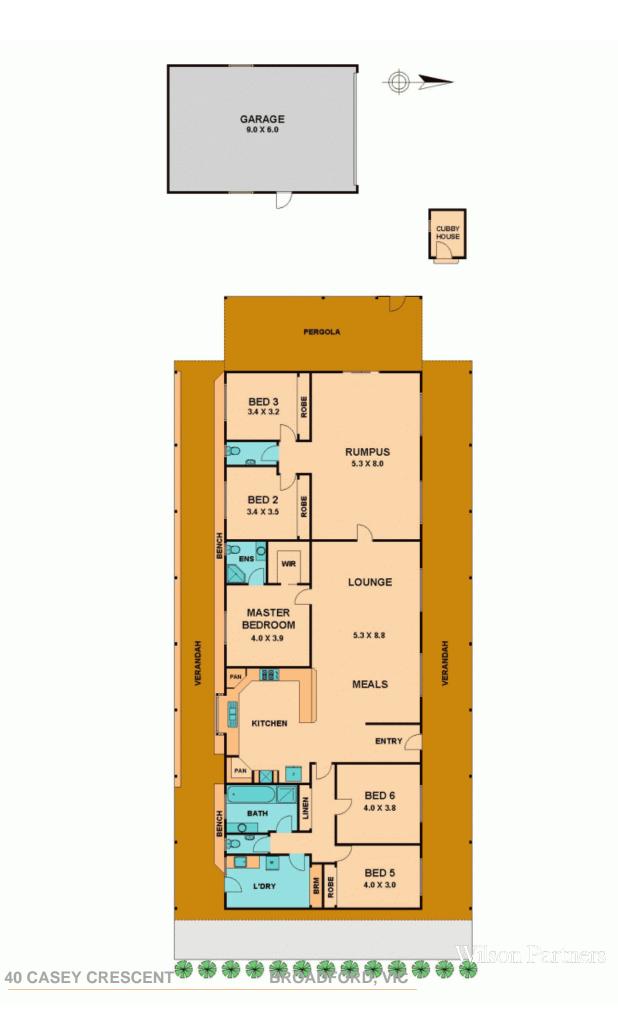

## SPACIOUS AND PEACEFUL

You will be impressed with the spaciousness of this well maintained home located on almost 3/4 acre in one of the best streets in Broadford.

With wide shady verandahs wrapping around the Western Red Cedar home, and a big under cover area at the end of the home, you can choose a different spot each day to sit and relax.

The hallway entrance of the home welcomes you with shiny new flooring into the expansive and impressive kitchen and adjacent dining area.

The kitchen has new stainless steel appliances, dishwasher and unlimited cupboard and bench space.

A practical floor plan could easily allow an extended family to live comfortably at the one address.

A carpeted lounge is located centrally.

Backing on to a nature reserve and walking track, the property also has a fantastic workshed or garage with 3 phase power, remote door, concrete flooring, phone line and water, plu