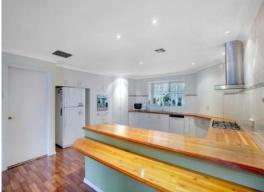

The hallway entrance of the home welcomes you with shiny new flooring into the expansive and impressive kitchen and adjacent dining area.

The kitchen has new stainless steel appliances, dishwasher and unlimited cupboard and bench space.