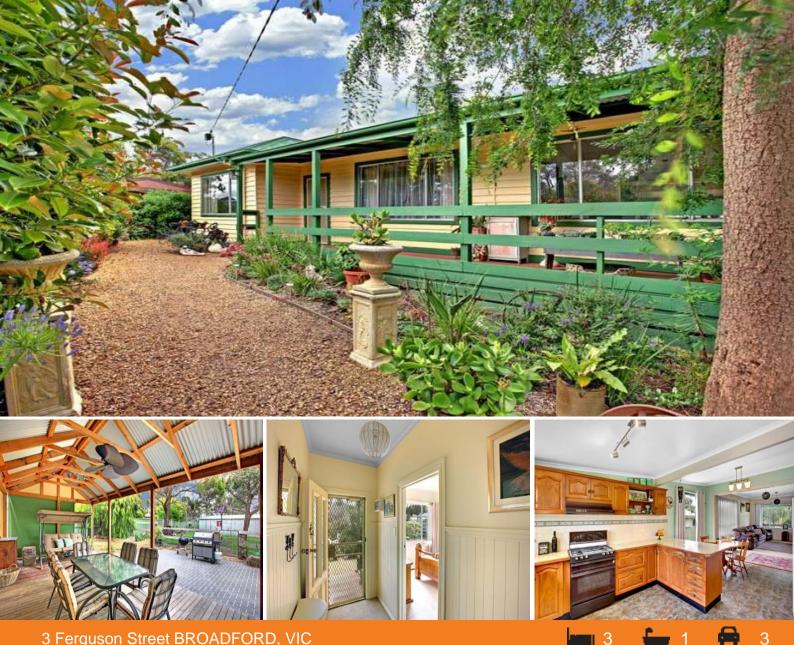

## **FAVOURITE**

This charming Californian Bungalow weatherboard home is set on a big 1/4 acre block in a fabulous location within walking distance to the Broadford Railway Station, High Street shopping, Secondary and Primary Schools.

The owners have lovingly maintained and improved the home and you will be impressed with the presentation and features.

3 spacious bedrooms are carpeted, 2 have built-in robes, plus a study or nursery also has a built-in robe.

Ducted gas heating and evaporative cooling have been installed to ensure comfort at any time of the year.

A carport at the side of the home also allows access to the back yard.

**Bianca Thomas** 0425 733 651