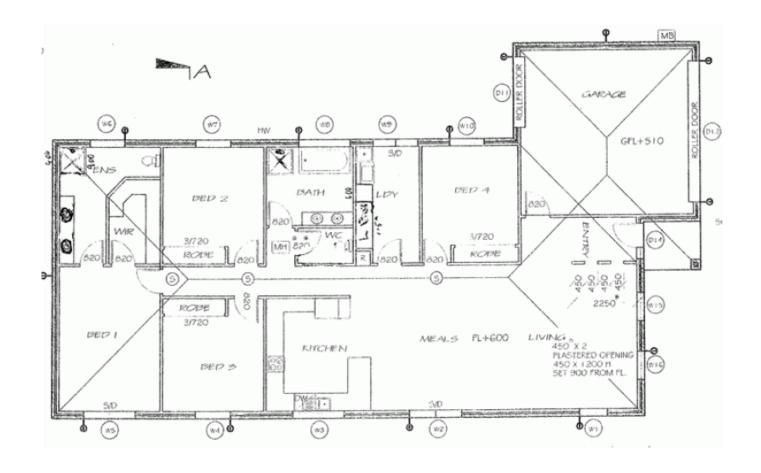

The block size is a low maintenance 648m2 and colourbond fencing will be complete soon.

A double remote garage, with rear roller door, has interior access to the wide tiled entrance hallway which leads you into the large open-plan lounge / dining area.