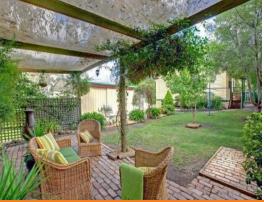

Outside, the gardens are established and will provide you with the option to indulge your gardening talents or just sit back in the big shady pergola and relax.

Top it all off with the 30' x 25' (approx). colourbond workshed or garage with concrete floor, power and plumbing, and this home could mean the end of the search for the right prop