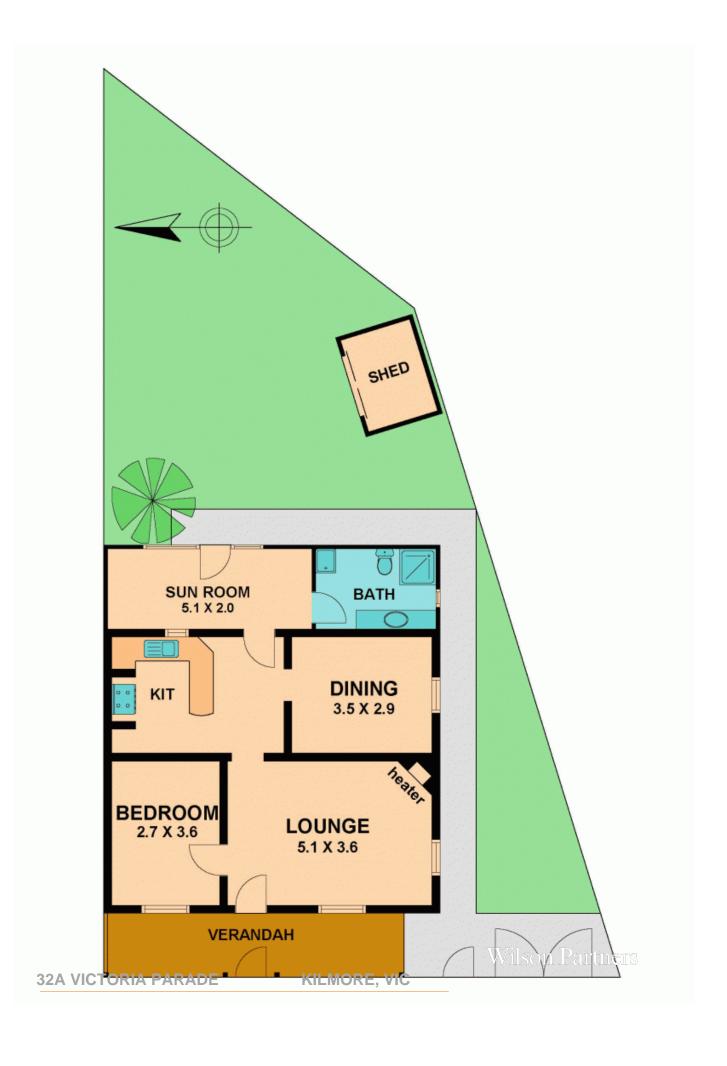

## 32A VICTORIA PARADE KILMORE, VIC

Circa 1860's, if these walls could talk I am sure they would have many stories to tell.

Entry through the gated picket fence will lead you to the inviting front door sheltered under a veranda through which you access directly into the living area of the dwelling.

The living area is bright and heated for your comfort by a gas heater in the old fire place.

A bedroom to the front of the unit and off the living area is generous.

**Bianca Thomas** 

0425 733 651