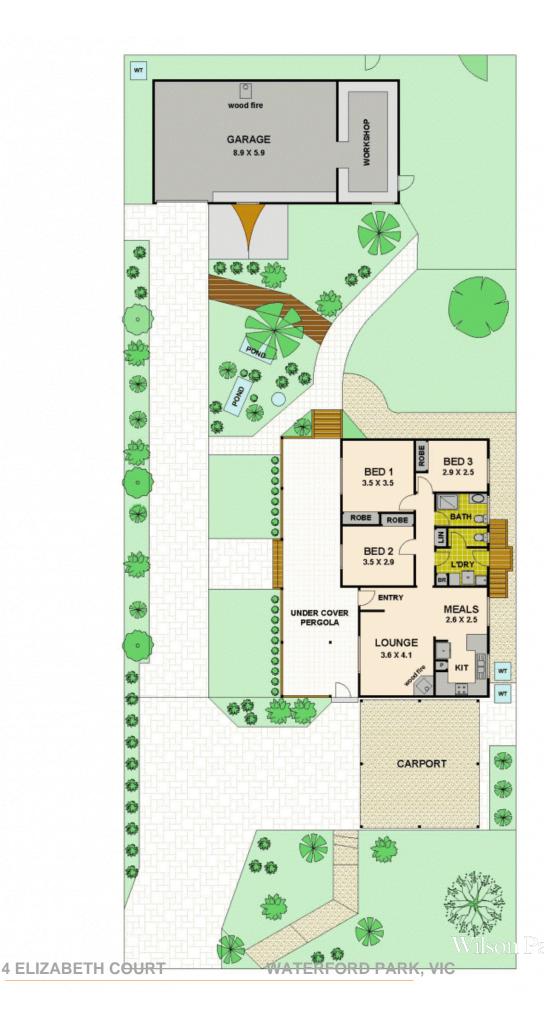

## **EXCITING ELIZABETH**

Move to the peace and quiet and appreciate the benefits of a great community. Relish in the delight of a large block with reserve at the rear, move in and savour the ease of living in this fantastic home. What a treasure, three good size bedrooms, very functional kitchen/meals plus a lovely lounge with combustion heater. The undercover tiled outdoor living room is a joy for entertaining and the large shed and carport cater for many vehicles. Come and have a look at this fascinating home. Call now for an inspection.