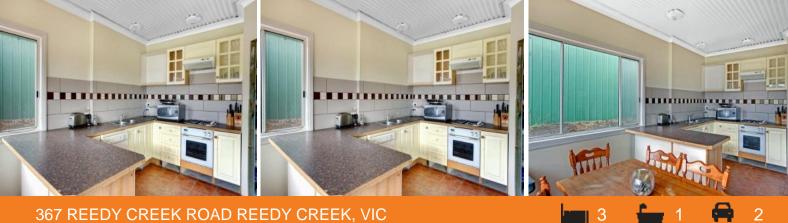

The ground floor is ready to occupy and finish the dream. There you have spacious open-plan kitchen / dining and lounge area with 3 spacious bedrooms, sensational bathroom (check out the shower!!) and ample storage.