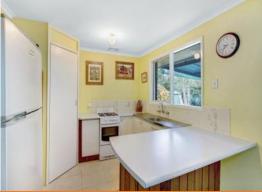

The neat and welcoming brick veneer home offers 3 bedrooms (2 with built-in robes), lounge with wood heating and air conditioner, kitchen and adjacent dining, European laundry and spacious bathroom. Evaporative cooling will keep you comfortable in the warmer months, and the rear undercover area will be tranquil place to relax overlooking your garden.