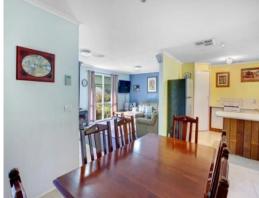

The neat and welcoming brick veneer home offers 3 bedrooms (2 with built-in robes), lounge with wood heating and air conditioner, kitchen and adjacent dining, European laundry and spacious bathroom. Evaporative cooling will keep you comfortable in the warmer months, and the rear undercover area will be tranquil place to relax overlooking your garden.