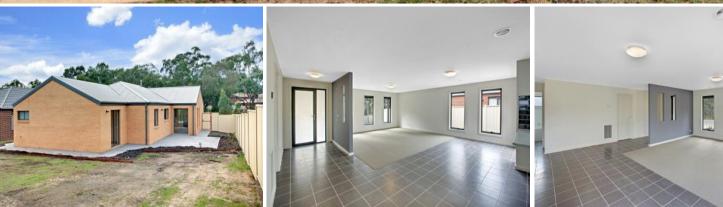

A double remote garage, with rear roller door, has interior access to the feature tiled entrance hallway which leads you into the large open-plan lounge / dining area.

Ducted gas heating, instant gas hot water and rainwater tank are included. Call Julia Jones on 0408 997 456 to arrange an inspection.