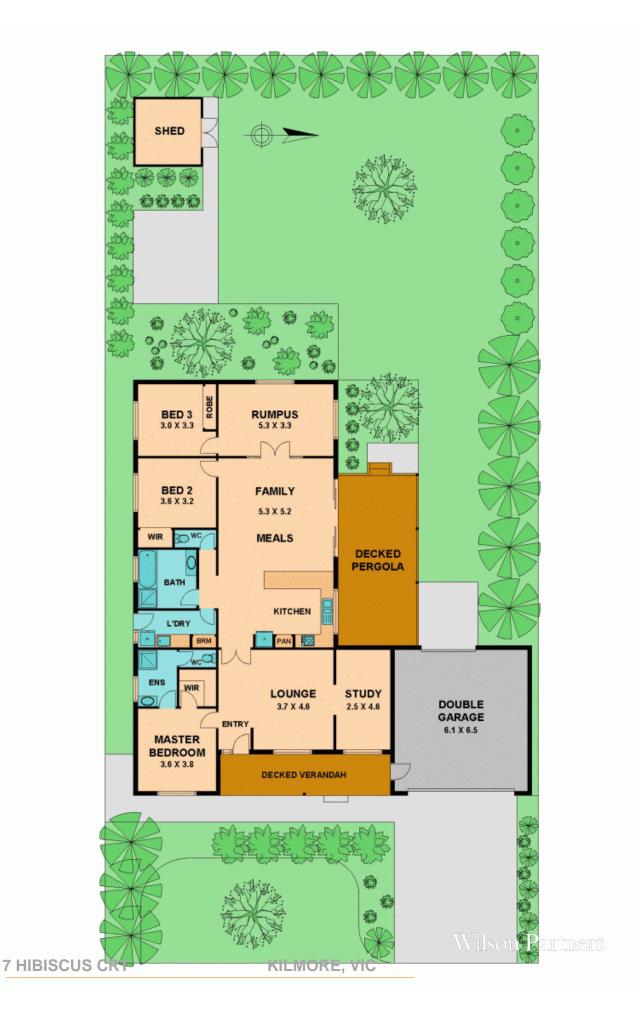

- Generous open plan design, combined casual living and dining
- Spacious timber kitchen featuring quality appliances and ample storage
- Two car garage, grand outdoor entertaining area
- Solid timber flooring, soaring ceilings and ducted heating
- Three double bedrooms each with built-in robes
- Separate formal lounge, study and rumpus
- Moments to every necessity and only 60 minutes from Melbourne