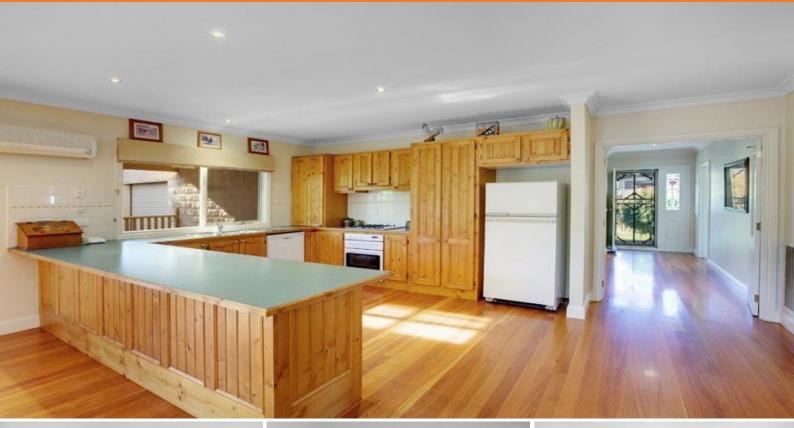

- Generous open plan design, combined casual living and dining
- Spacious timber kitchen featuring quality appliances and ample storage
- Two car garage, grand outdoor entertaining area
- Solid timber flooring, soaring ceilings and ducted heating
- Three double bedrooms each with built-in robes
- Separate formal lounge, study and rumpus
- Moments to every necessity and only 60 minutes from Melbourne