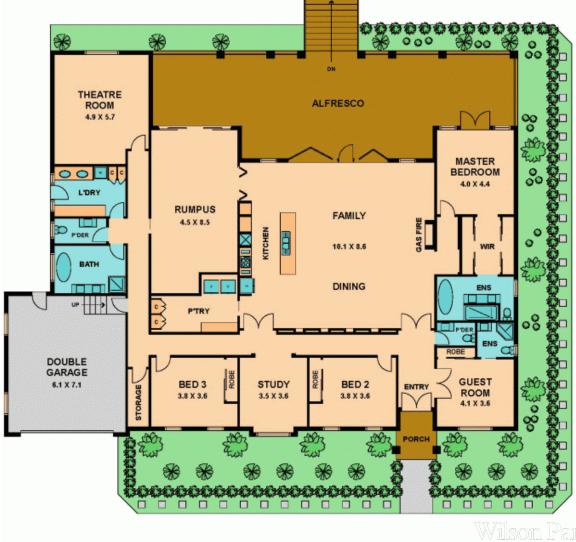

## LUSCIOUS LIVING

Immaculately presented for contemporary living, this rural homestead showcases generous interiors with stylish in/outdoor flow over one huge level. Conveniently set on 2.5 acres (approx) in a truly beautiful part of the world, and just moments to schools, shops, trains and Hume Freeway. ??? High ornate ceilings and polished floorboards throughout

- ??? Both formal and casual living areas offer plenty of space
- ??? Combined living, dining and integrated kitchen
- ??? Caesar stone kitchen with island bench and butler???s pantry
- ??? Built-in stainless steel appliances including coffee machine
- ??? Opens seamlessly outside through expansive bi-fold doors
- ??? Covered alfresco running the length of the home
- ??? Stunning views across the valley