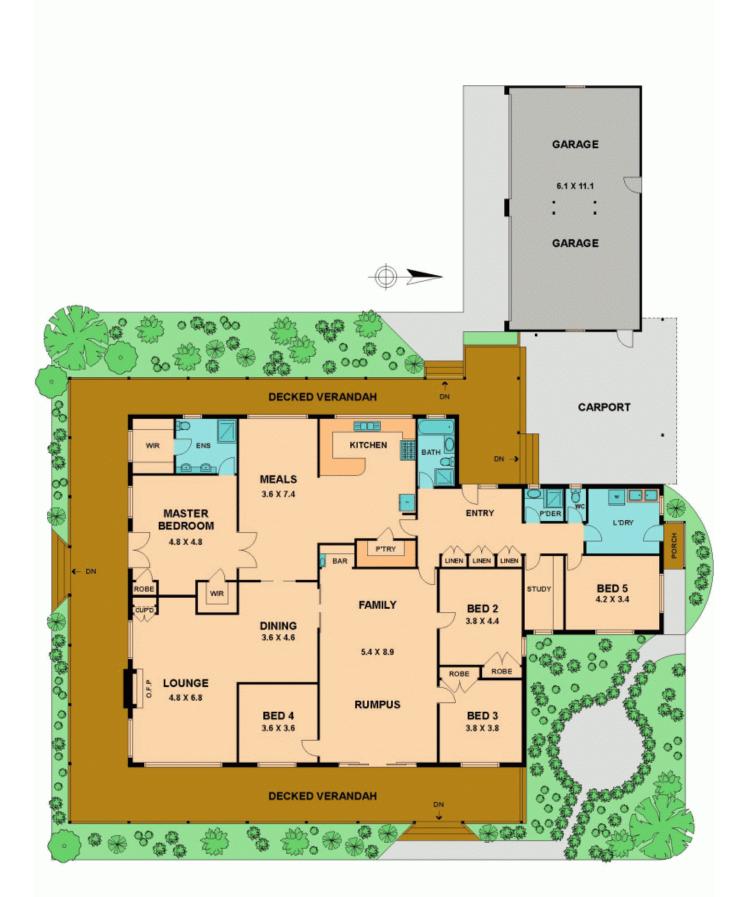

## FAMILY HOMESTEAD

Offering enormous proportions of approximately 40 squares of living, featuring 6 bedrooms inclusive of study, 3 expansive living areas, 3 bathrooms and refreshed decor.

Perched on high ground, the near level acre permits stunning views best enjoyed from the deep sweeping verandahs to 3 sides. Heating, cooling, storage, fantastic shedding - it's the perfect package and is ready for the next chapter.

6

3

3

**126 ROULSTON WAY** 

WALLAN, VIC

Wilson Partners