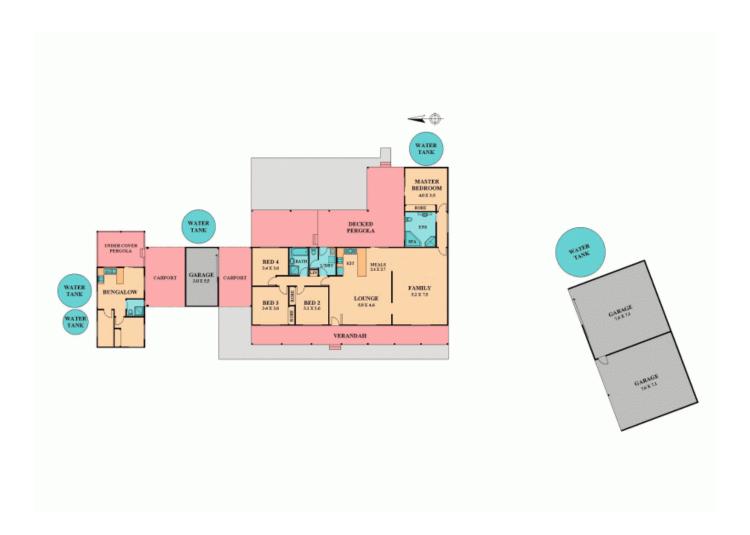

## SAVINGS GALORE

Offering you loads of space and a great lifestyle, this excellent property consists of a deceptively large 4 bedroom home and 2.5 acres of easily maintained land. Located across the road to Broadford Golf Club, and with no close neighbours, the property is only 2 minutes to Broadford town where a Vline train can take you to the city in less than an hour. Broadford is a thriving country town with Secondary and Primary School, day-care, kindergarten, good local shopping and sporting facilities and with easy access to the Hume Freeway.

The home has a big master bedroom located at one end with its own bathroom featuring a spa bath, separate shower and access to the outdoor decked area.

A front verandah and huge rear decked entertainment area complete with spa allow ease of living for the whole family.

In the main house, the recycled and ducted ventilation system, reverse cycle heating & cooling, gas ducted heating and instant gas hot water system plus ample rainwater tanks can h  $\,$ 