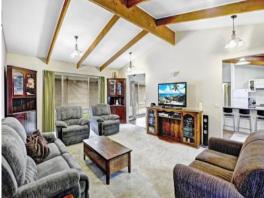

The home has a big master bedroom located at one end with its own bathroom featuring a spa bath, separate shower and access to the outdoor decked area.

A front verandah and huge rear decked entertainment area complete with spa allow ease of living for the whole family.

In the main house, the recycled and ducted ventilation system, reverse cycle heating & cooling, gas ducted heating and instant gas hot water system plus ample rainwater tanks can h  $\,$ 