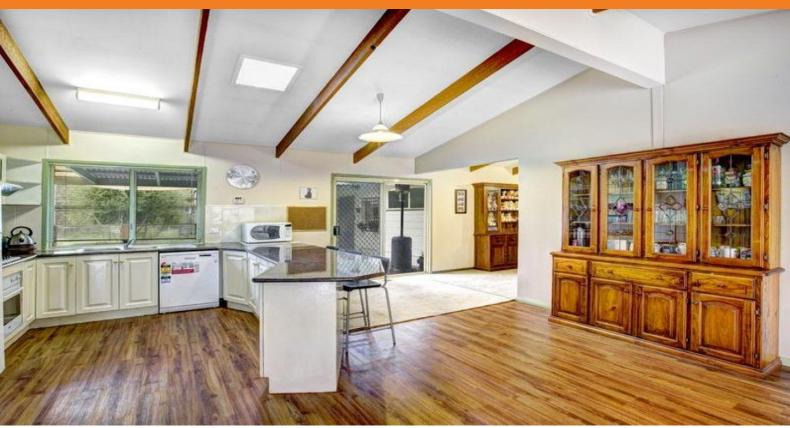

The home has a big master bedroom located at one end with its own bathroom featuring a spa bath, separate shower and access to the outdoor decked area.

A front verandah and huge rear decked entertainment area complete with spa allow ease of living for the whole family.

In the main house, the recycled and ducted ventilation system, reverse cycle heating & cooling, gas ducted heating and instant gas hot water system plus ample rainwater tanks can h  $\,$ 