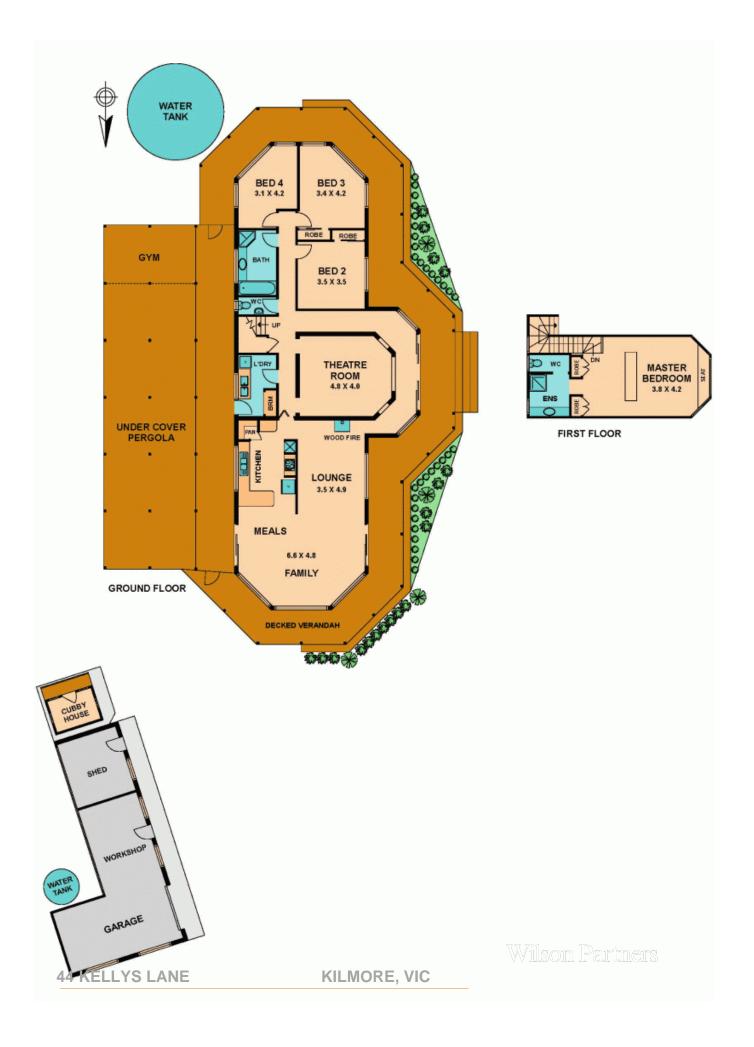

A multi-functional floor plan offers options to suit today's flexible.

A multi-functional floor plan offers options to suit today's flexible households. The all-weather terrace provides a safe and expansive space that blurs the lines between indoor/outdoor living. The penthouse suite will blow your mind with even better views - the master has the entire upper floor - utterly divine!