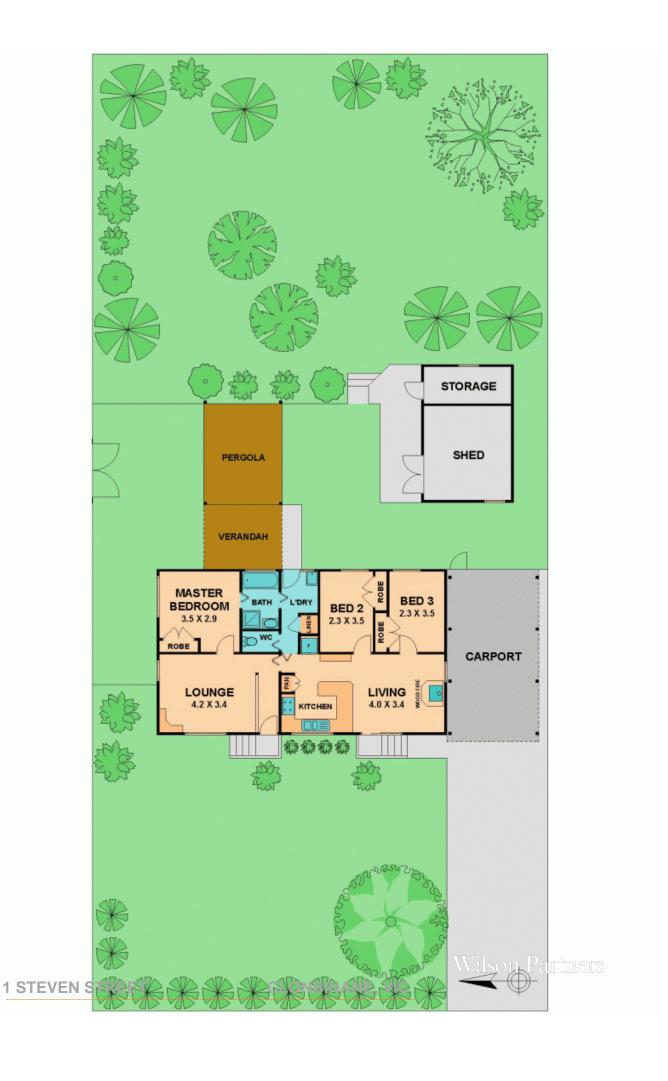

## 1 STEVEN STREET CLONBINANE, VIC

## 1 STEVEN STREET, WATERFORD PARK, CLONBINANE

This charming Western Red Cedar home is located on a large corner block in the Waterford Park Estate only 5 minutes from the Hume Freeway and a couple more to Wandong shops and railway station.

Beautifully maintained and featuring timber panelling, parquetry flooring and great views to the hills beyond, this is a home that will encourage you to relax and enjoy a country lifestyle.

A double carport and handy shed with power plus a shady and securely fenced backyard gives you, the kids and the pets loads of room. The home has 3 bedrooms, all with built-in robes, lounge, immaculate kitchen and roomy dining area with wood heater.