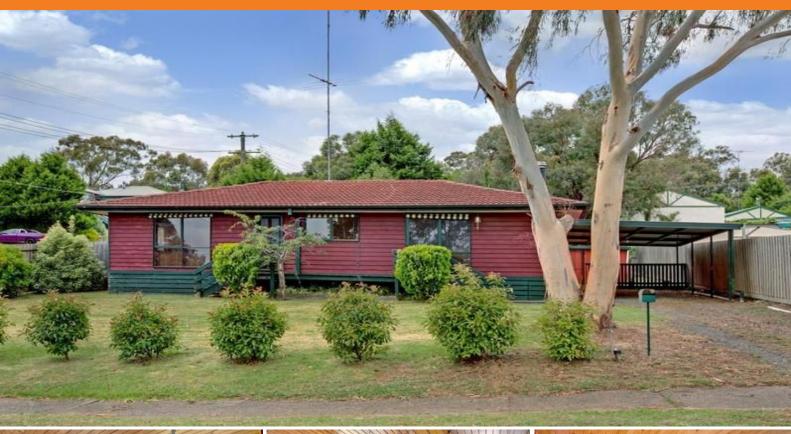

## 1 STEVEN STREET, WATERFORD PARK, CLONBINANE

This charming Western Red Cedar home is located on a large corner block in the Waterford Park Estate only 5 minutes from the Hume Freeway and a couple more to Wandong shops and railway station.

Beautifully maintained and featuring timber panelling, parquetry flooring and great views to the hills beyond, this is a home that will encourage you to relax and enjoy a country lifestyle.

A double carport and handy shed with power plus a shady and securely fenced backyard gives you, the kids and the pets loads of room. The home has 3 bedrooms, all with built-in robes, lounge, immaculate kitchen and roomy dining area with wood heater.