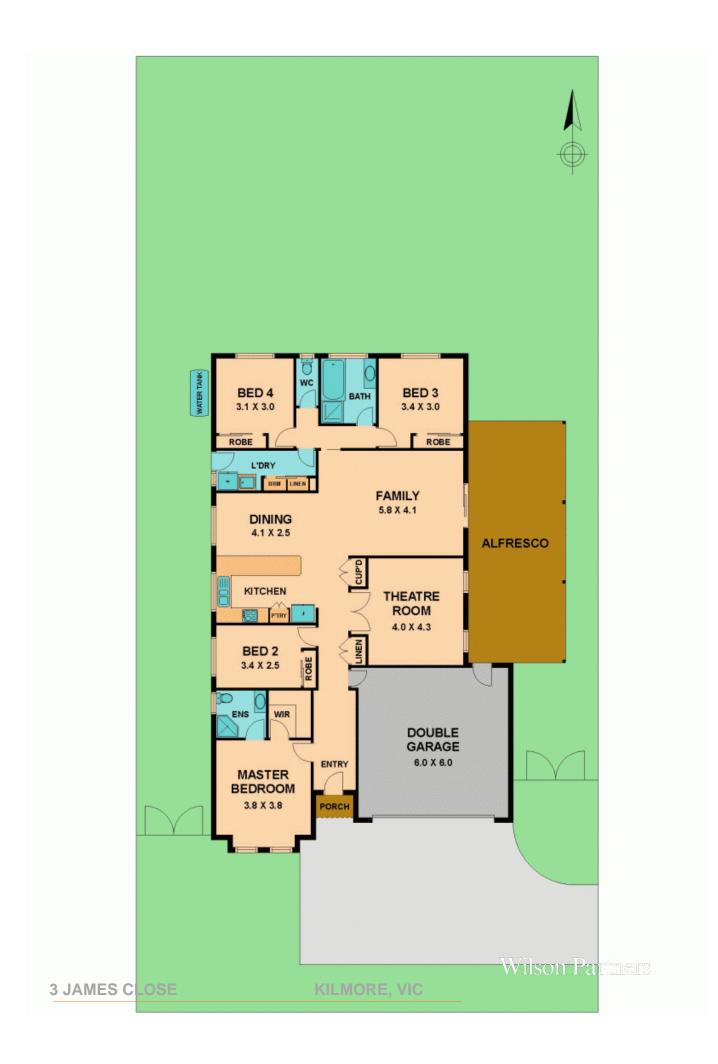

## 3 JAMES CLOSE KILMORE, VIC

Placed nicely on approx 737m2 a sizeable backyard awaits you and your green thumb.

Double garage under roof line looks after the cars for you.

A formal lounge room is private and quite separate, whilst the family room is very roomy and open to the large kitchen and meals area.