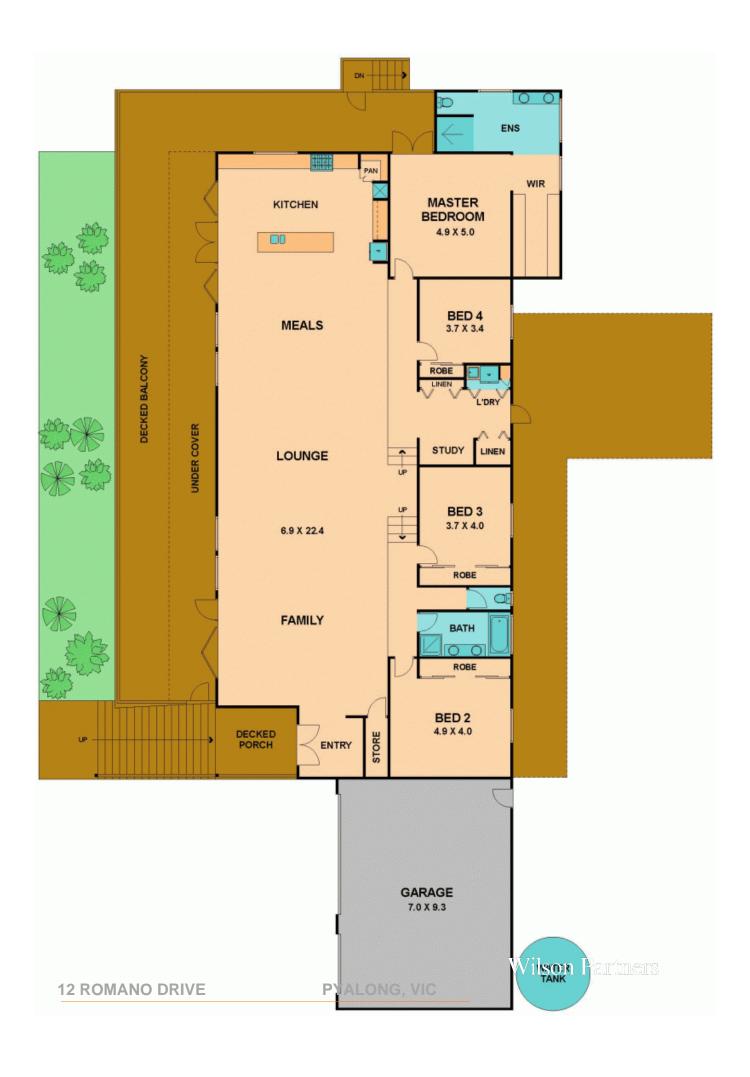

## BIG, BOLD AND BEAUTIFUL

If you like your home to be all of this and more . . . . then this is for you! Set on 2.5 acres (approx.) with the most incredible stunning views. This amazing home has it all. The moment you walk up and through the grand entrance you will change your opinion to WOW!! Complete with 3.3mt high ceilings, polished hardwood flooring throughout and feature stacker stone walls. Designed for family and entertaining at a premium. Massive - and I mean MASSIVE

open plan living. The kitchen is designed for the most discerning chef with plenty of storage, bench space and more, ready to cope effortlessly with the biggest workload. 2 sets of double glazed bi-fold doors open up onto the 3.1mt wide decking that wraps around 2 sides of this beautiful home welcoming you to step out, relax and soak up the views. The 4 bedrooms are all large enough for queen size beds and have fully fitted out robes. Outside you have a 3 car garage, fruit trees, town and tank water. Close to township and Northern highway on a sealed road. So if space, quality, design, storage and lifestyle are what you are seeking approximately 1 hour north from Melb, and a home in excess of 40-squares of livi