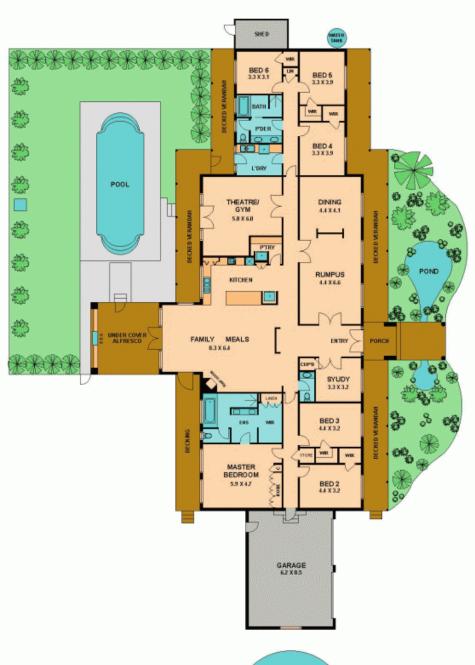

## EXECUTIVE HOME ON 32 ACRES - AUCTION: SATURDAY, MARCH 24, AT 1PM

Stunning executive home built on a larger than life scale representing the pinnacle of what's available in our market place today. This fabulous country property is perfect for the large family who are seeking a majestic property that will provide opulent living, entertaining, and plenty of land to pursue their various lifestyle interests. The spacious home features 9 foot ceilings, down lights throughout, LPG gas ducted heating, additional electric heating to bedrooms and split system cooling. The East wing features 3 generous sized bedrooms all with ample robe space and ceiling fans, rumpus room, formal dining and a huge pool room. Northerly views of the property and beautiful Mount Piper can be admired from the gourmet kitchen with large walk in pantry, African Black granite island bench and polished hardwood floorboards. An open plan family / dining with solid fuel heating flows out to the large alfresco with built in BBQ and adjoining in ground solar heated pool, in ground trampoline and cubby house, fantastic. The West wing has 3 more bedrooms (that's 6 in total) including the king sized master bedroom featuring built in robes, walk in robe, dressing room, extra large ensuite with granite topped double vanity