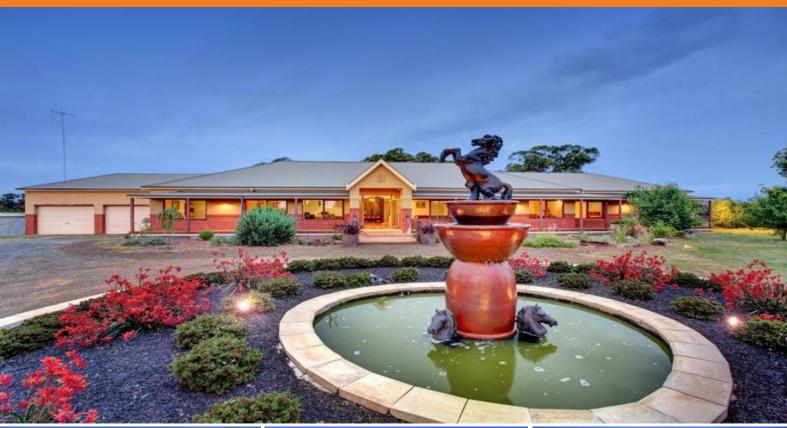

35 OLIVE COURT KILMORE EAST, VIC

## EXECUTIVE HOME ON 32 ACRES - AUCTION: SATURDAY, MARCH 24, AT 1PM

Stunning executive home built on a larger than life scale representing the pinnacle of what's available in our market place today. This fabulous country property is perfect for the large family who are seeking a majestic property that will provide opulent living, entertaining, and plenty of land to pursue their various lifestyle interests. The spacious home features 9 foot ceilings, down lights throughout, LPG gas ducted heating, additional electric heating to bedrooms and split system cooling. The East wing features 3 generous sized bedrooms all with ample robe space and ceiling fans, rumpus room, formal dining and a huge pool room. Northerly views of the property and beautiful Mount Piper can be admired from the gourmet kitchen with large walk in pantry, African Black granite island bench and polished hardwood floorboards. An open plan family / dining with solid fuel heating flows out to the large alfresco with built in BBQ and adjoining in ground solar heated pool, in ground trampoline and cubby house, fantastic. The West wing has 3 more bedrooms (that's 6 in total) including the king sized master bedroom featuring built in robes, walk in robe, dressing room, extra large ensuite with granite topped double vanity