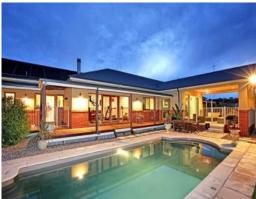

35 OLIVE COURT KILMORE EAST, VIC

## EXECUTIVE HOME ON 32 ACRES - AUCTION: SATURDAY, MARCH 24, AT 1PM

Stunning executive home built on a larger than life scale representing the pinnacle of what's available in our market place today. This fabulous country property is perfect for the large family who are seeking a majestic property that will provide opulent living, entertaining, and plenty of land to pursue their various lifestyle interests. The spacious home features 9 foot ceilings, down lights throughout, LPG gas ducted heating, additional electric heating to bedrooms and split system cooling. The East wing features 3 generous sized bedrooms all with ample robe space and ceiling fans, rumpus room, formal dining and a huge pool room. Northerly views of the property and beautiful Mount Piper can be admired from the gourmet kitchen with large walk in pantry, African Black granite island bench and polished hardwood floorboards. An open plan family / dining with solid fuel heating flows out to the large alfresco with built in BBQ and adjoining in ground solar heated pool, in ground trampoline and cubby house, fantastic. The West wing has 3 more bedrooms (that's 6 in total) including the king sized master bedroom featuring built in robes, walk in robe, dressing room, extra large ensuite with granite topped double vanity