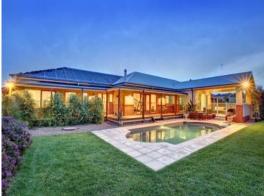

35 OLIVE COURT KILMORE EAST, VIC

## EXECUTIVE HOME ON 32 ACRES - AUCTION: SATURDAY, MARCH 24, AT 1PM

Stunning executive home built on a larger than life scale representing the pinnacle of what's available in our market place today. This fabulous country property is perfect for the large family who are seeking a majestic property that will provide opulent living, entertaining, and plenty of land to pursue their various lifestyle interests. The spacious home features 9 foot ceilings, down lights throughout, LPG gas ducted heating, additional electric heating to bedrooms and split system cooling. The East wing features 3 generous sized bedrooms all with ample robe space and ceiling fans, rumpus room, formal dining and a huge pool room. Northerly views of the property and beautiful Mount Piper can be admired from the gourmet kitchen with large walk in pantry, African Black granite island bench and polished hardwood floorboards. An open plan family / dining with solid fuel heating flows out to the large alfresco with built in BBQ and adjoining in ground solar heated pool, in ground trampoline and cubby house, fantastic. The West wing has 3 more bedrooms (that's 6 in total) including the king sized master bedroom featuring built in robes, walk in robe, dressing room, extra large ensuite with granite topped double vanity