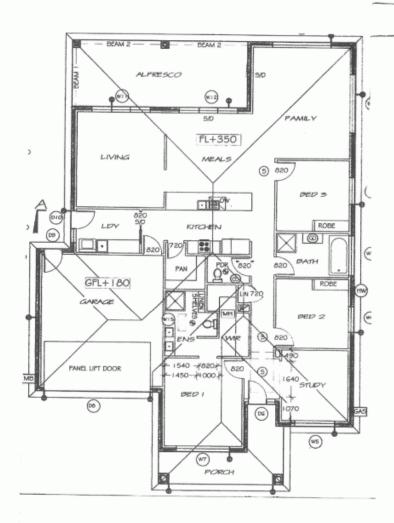

So - Have you been looking for bigger than the standard block of land!! 61 Donaldson is a smidgen under 1000m2 - huge!

And it backs on to a reserve with walking track, then farmland - big bonus.

And it backs on to a reserve with walking track, then farmland - big bonus. Plus, the design of the home allows for 3 living areas, 3 bedrooms and a study which could easily be a 4th bedroom.