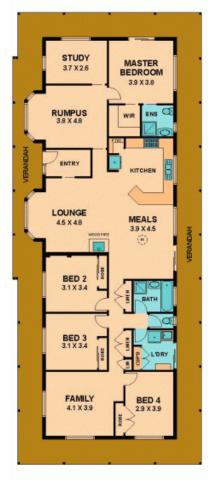

## **POSITION PERFECT**

DO NOT miss out on this very rare chance indeed to own a fantastic family home on 12 acres close to both Broadford and Kilmore. Could you possibly get a better location! The home has 4 good sized bedrooms, plus a study / 5th bedroom, 3 living areas to spread out in and views from every room in the house. Complete with quality floor coverings, drapes and fittings. Solid fuel heating and evaporative cooling.