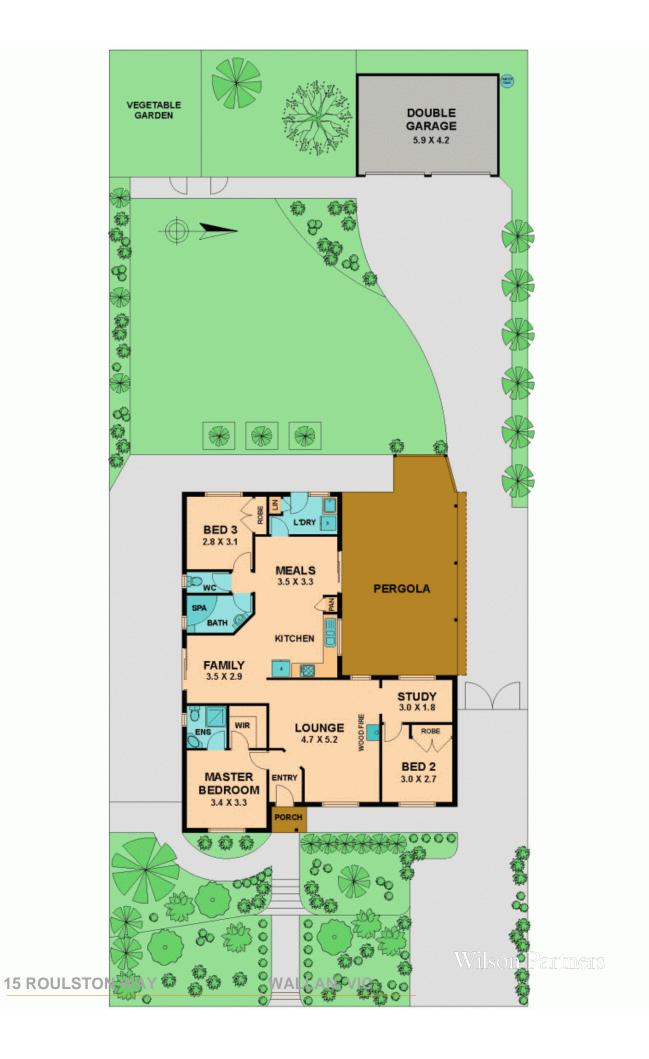

- Multiple living areas connect with an easy flow
- Distressed polished timber floors
- Central kitchen with quality stainless steel appliances
- Spa bath features in the main bathroom plus separate w/c
- Master bedroom enjoys ensuite and walk-in robe
- Double bedrooms with built-ins
- Roller shutters to front windows for great insulation
- Well protected alfresco enjoying northerly aspect
- 2 car shed or workshop/mancave