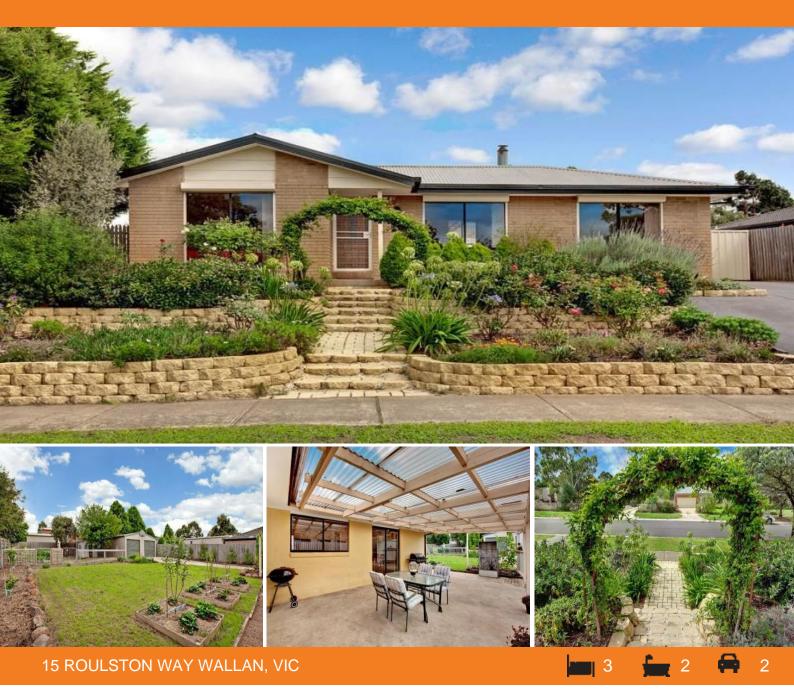

## LIVING IS A DELIGHT

Bright, modern and wonderfully positioned, this elevated home sits on a huge block well over 800sqm. It's within a stroll of the local bus stop, a large open park and accessible to everyday living essentials. A clever floor plan allows multiple use of living spaces with style, space and indoor/outdoor living the winning focus.

- Multiple living areas connect with an easy flow
- Distressed polished timber floors
- Central kitchen with quality stainless steel appliances
- Spa bath features in the main bathroom plus separate w/c
- Master bedroom enjoys ensuite and walk-in robe
- Double bedrooms with built-ins
- Roller shutters to front windows for great insulation
- Well protected alfresco enjoying northerly aspect
- 2 car shed or workshop/mancave