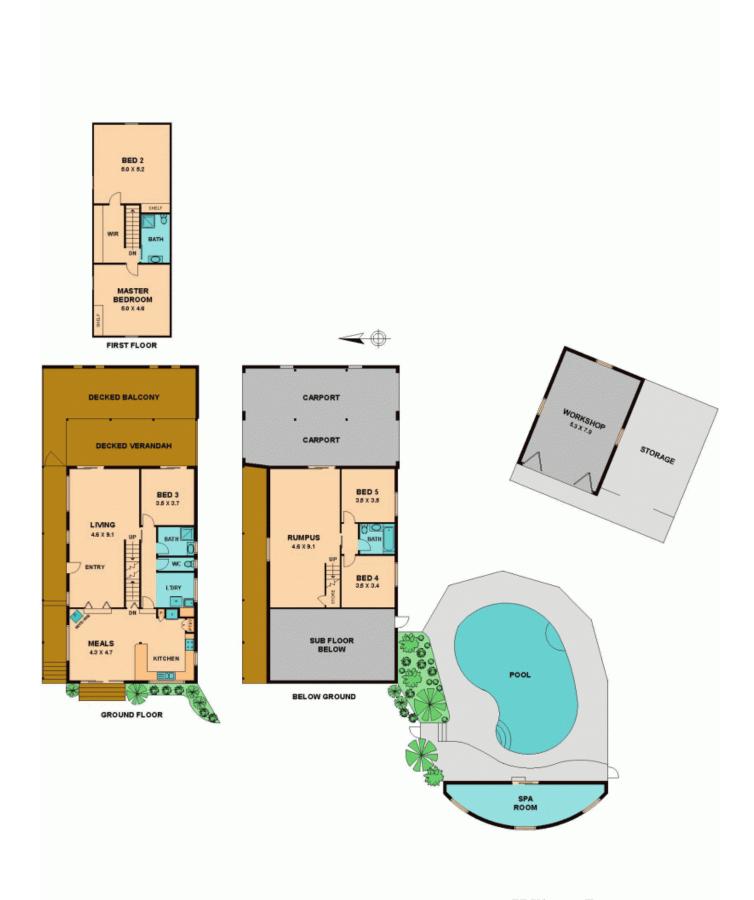

The home is comprised of 3 floors - the main middle floor is split level with 1 bedroom, 1 bathroom, laundry, large timber kitchen, dining area and big lounge leading out to a monster deck. The lower floor is wonderfully cool in summer and has 2 bedrooms, 1 bathroom and a large family / rumpus room with direct access to the 4 car carport.

On the top floor you will find 2 gorgeous timber lined attic bedrooms and 1 bathroom.

You will never be short of space and entertainment in this property - outside you will have an inground pool and indoor spa, a cellar, a built-in BBQ with seating, and to top it al