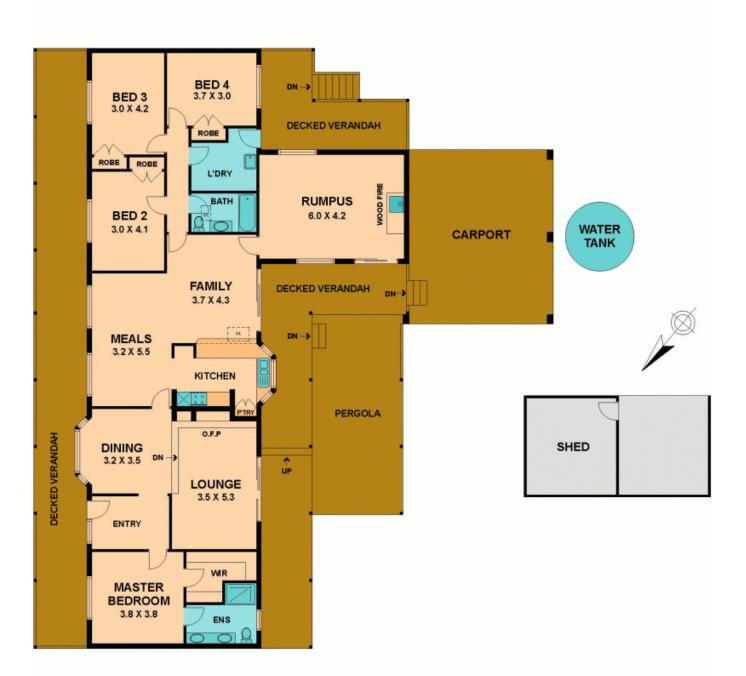

## **GRAND 'OLE LADY**

Not that long ago this was an outstanding home.

The formal dining room has views to the front of the home through a bay window. The kitchen is open to a large slate floored meals area and family room and adjacent to this is a sizeable separate rumpus room heated in winter with a solid fuel heater. The master suite has a huge walk-in robe and a plentiful ensuite with toilet combined. On the outer as previously mentioned is a double carport under roofline and to the rear some basic sundry shedding and a dog run.