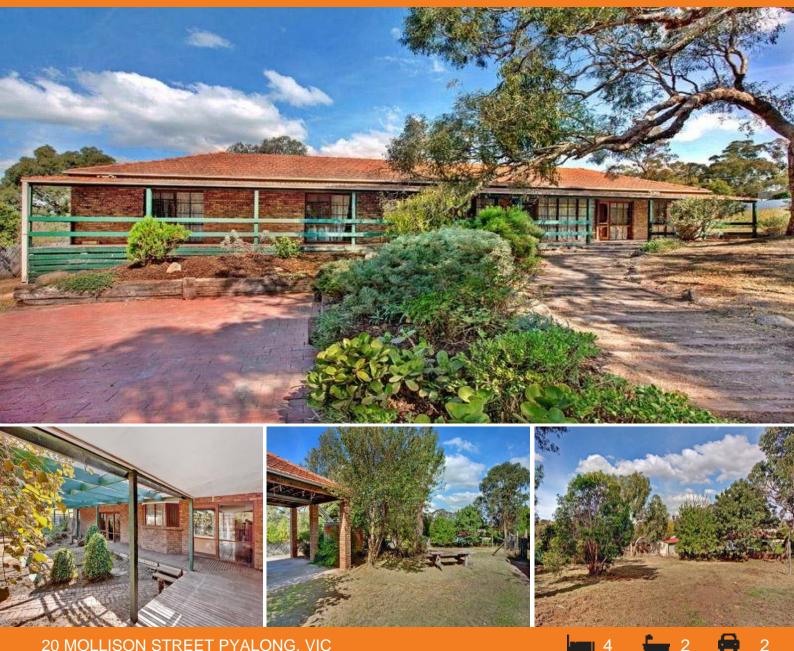

## 20 MOLLISON STREET PYALONG, VIC

## **GRAND 'OLE LADY**

Not that long ago this was an outstanding home.

The formal dining room has views to the front of the home through a bay window. The kitchen is open to a large slate floored meals area and family room and adjacent to this is a sizeable separate rumpus room heated in winter with a solid fuel heater. The master suite has a huge walk-in robe and a plentiful ensuite with toilet combined. On the outer as previously mentioned is a double carport under roofline and to the rear some basic sundry shedding and a dog run.

If you are up for a challenge and love transformation this one is for you! Organise a private inspection by calling Suzanne on 0438 624 479 or check and see if there are any Open for Inspections!

> **Bianca Thomas** 0425 733 651