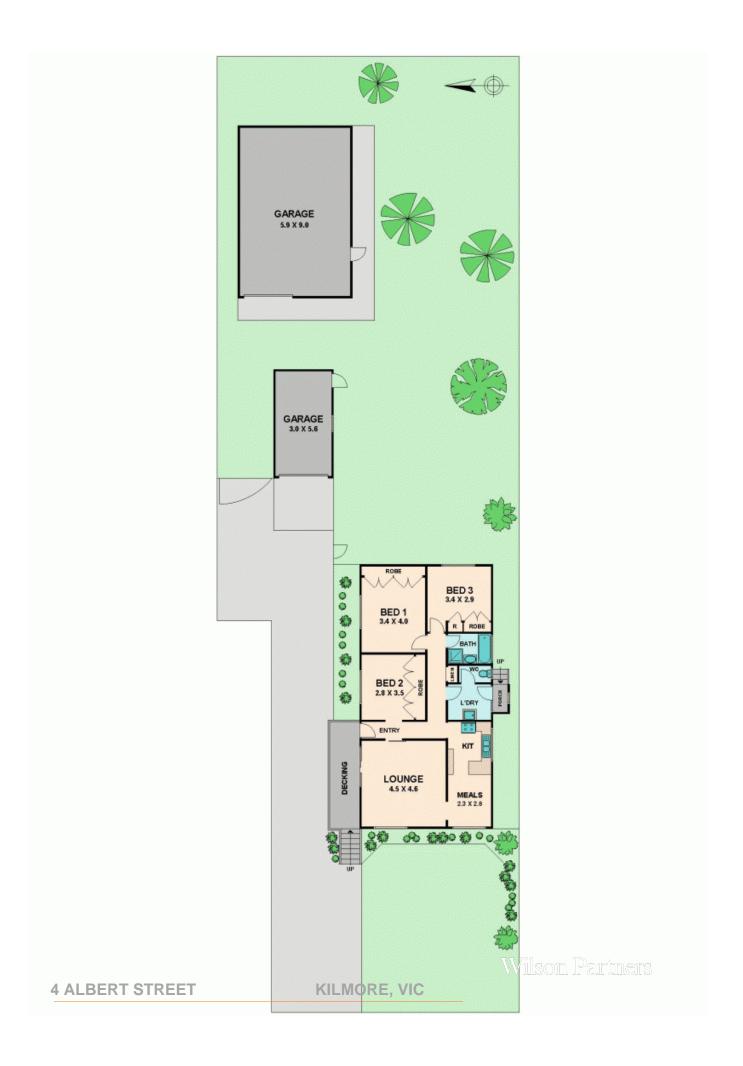

Placed very well within the township of Kilmore on a substantial block of well over 700m2 and boasting two great sheds to the rear, you will find this cute 3 bedroom home.

Floor boards under foot will be gorgeous once sanded and polished and will definitely be a huge feature to the home.