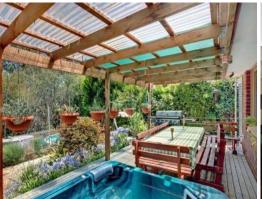

A renovated kitchen and open-plan lounge and dining area are pleasing rooms to spend your time, whilst 3 spacious bedrooms have ample cupboard space, the master complemented by an ensuite.

Wood and electric heating and ducted evaporative cooling will keep the home comfortable through all season. A wide rear deck is a perfect spot to relax and listen to the sounds of country life, particularly whilst you are soaking in the spa.