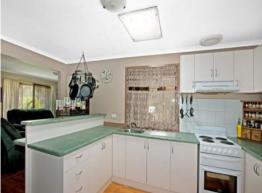

A renovated kitchen and open-plan lounge and dining area are pleasing rooms to spend your time, whilst 3 spacious bedrooms have ample cupboard space, the master complemented by an ensuite.

Wood and electric heating and ducted evaporative cooling will keep the home comfortable through all season. A wide rear deck is a perfect spot to relax and listen to the sounds of country life, particularly whilst you are soaking in the spa.