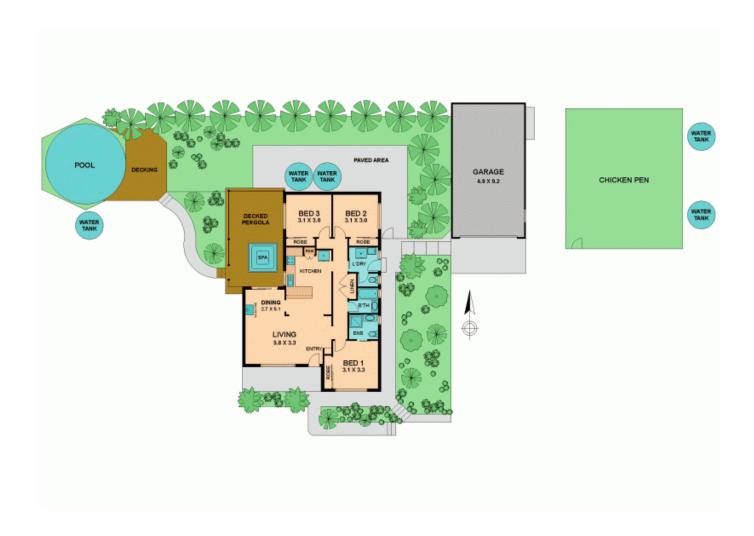

## 9 Doyle Street, Reedy Creek

If you want character and charm plus peace and quiet, this is it.

Set on approximately 3/4 acre with 2 titles, the brick home is appealing with a focus on relaxation and a city-free lifestyle.

A renovated kitchen and open-plan lounge and dining area are pleasing rooms to spend your time, whilst 3 spacious bedrooms have ample cupboard space, the master complemented by an ensuite.

Wood and electric heating and ducted evaporative cooling will keep the home comfortable through all season. A wide rear deck is a perfect spot to relax and listen to the sounds of country life, particularly whilst you are soaking in the spa.

Wander down the steps to the rear yard and fabulous swimming pool overlooking Reedy Creek.

Ample rainwater tanks, sealed road frontage and free school bus to Broadford add to the enjoyment of a country life. Enjoy the sociability of the Reedy Creek community, or enjoy your solitude, at this address it's completely up to you! Contact Susie Marks 0438 843 863 o