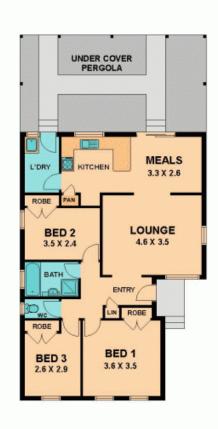

The home has 3 good sized bedrooms with built-in robes, a spacious lounge with reverse cycle heating and cooling, appealing kitchen and meals area overlooking the backyard.

A rear pergola, securely fenced rear yard and stacks of room for gardens or your own shedding add to the appeal.