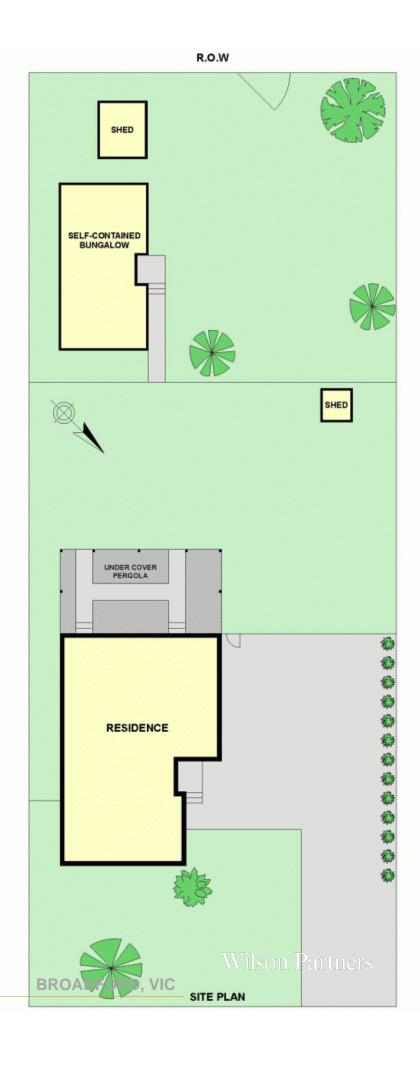

## **Excellent Investment**

If you're looking for a new address and a brilliant investment for the future, this beauty should definitely be on your list to inspect.

Located on big block of approximately 900m2 the home has been extensively renovated with new floorcoverings, new kitchen with stainless steel appliances, new bathroom fixtures and repainted internally.

The home has 3 good sized bedrooms with built-in robes, a spacious lounge with reverse cycle heating and cooling, appealing kitchen and meals area overlooking the backyard.

A rear pergola, securely fenced rear yard and stacks of room for gardens or your own shedding add to the appeal.

An exceptional opportunity for future gain is the 1 bedroom self-contained bungalow with separate laneway access.

This property would be excellent as your home with extra room for in-laws or guests or as a rental property giving you a massive return or with the potential to subdivide (STCA). Contact Denisse Grech 0419 154 730 or Susie Marks 0438 843 863 to arrange your personal ins