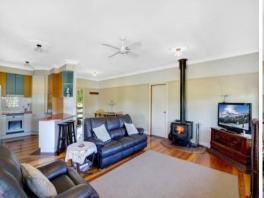

One has 3 bedrooms complete with built-in robes and ensuite to the master, gorgeous polished floorboards, leadlight feature windows, ornate cornices and ceiling roses, dado panelling and appealing kitchen plus a huge undercover entertainment deck and wraparound verandah