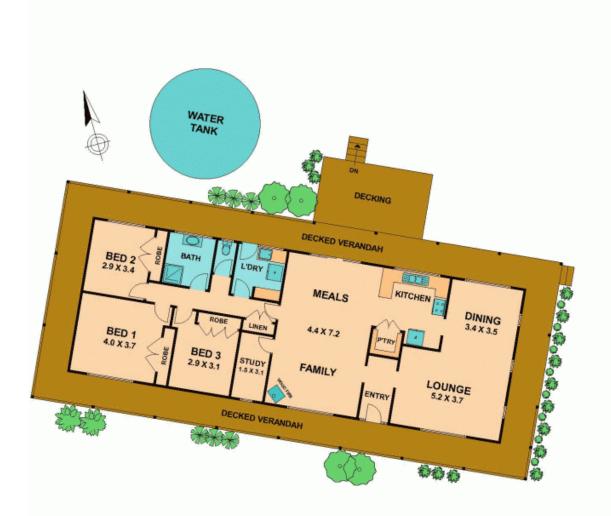

One has 3 bedrooms complete with built-in robes and ensuite to the master, gorgeous polished floorboards, leadlight feature windows, ornate cornices and ceiling roses, dado panelling and appealing kitchen plus a huge undercover entertainment deck and wraparound verandah