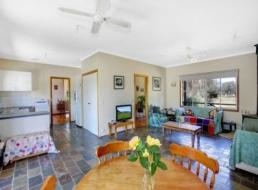

One has 3 bedrooms complete with built-in robes and ensuite to the master, gorgeous polished floorboards, leadlight feature windows, ornate cornices and ceiling roses, dado panelling and appealing kitchen plus a huge undercover entertainment deck and wraparound verandah