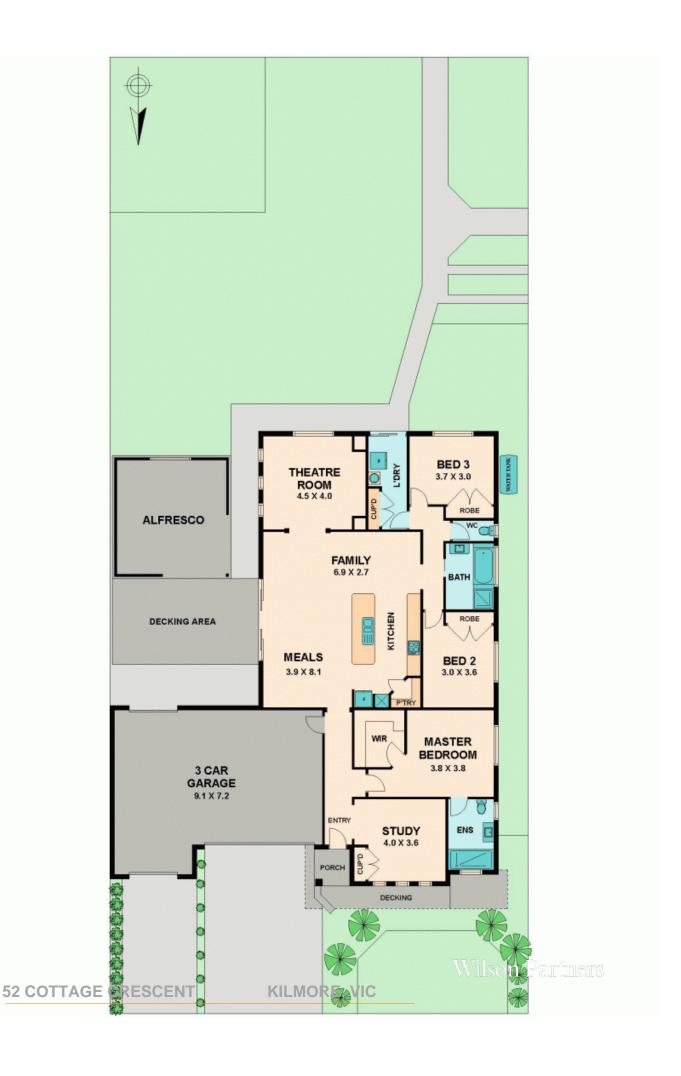

## **ENTERTAIN AND INSPECT!**

First impressions here will already have you smiling.

Three car garage, landscaped gardens and beautiful decked portico entice you to see what lies beyond!

Tiled entry, study with built in cupboards, garage access into hallway ensures that you and the children are safe from the elements.

Designed to entertain and impress, the home's open plan features a stunning kitchen with quality stainless steel appliances, family/meals area flowing out to the fabulous alfresco (to die for!), and all fully fenced to keep the children and animals safe and secure.

The master bedroom has double shower, large walk in robe with plenty of shelving and natural light filters through to make this a very welcoming room.

**Bianca Thomas** 

0425 733 651