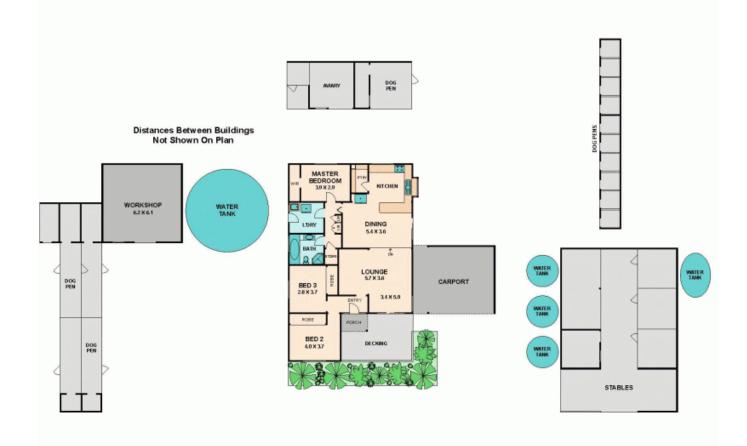

Shedding is abundant and basic stables are set up along with some dog runs. The dwelling is in the midst of renovations allowing the new owner to complete to their standards and decor.

**Bianca Thomas** 