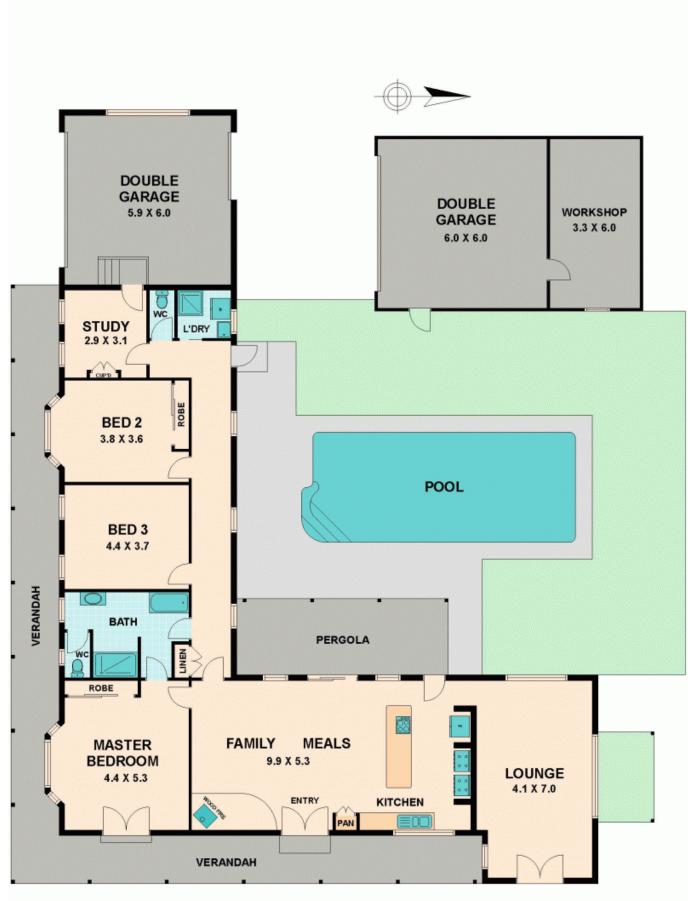

## PRIVACY ON 1.3 ACRES!

Occupying approximately 1.3 acres, this single level family home enjoys a coveted address in a very private position. Filled with tasteful features such as floating timber floors, beautiful Blackwood kitchen, quality carpets, ducted heating and cooling plus wood fire for a cozy ambience. Rooms are extremely spacious with two big living areas, 3 queen bedrooms and a large study or fourth bedroom. Foodies will love the kitchen with enormous storage and work space, gas and elec cooking plus an exquisite combustion cooker.