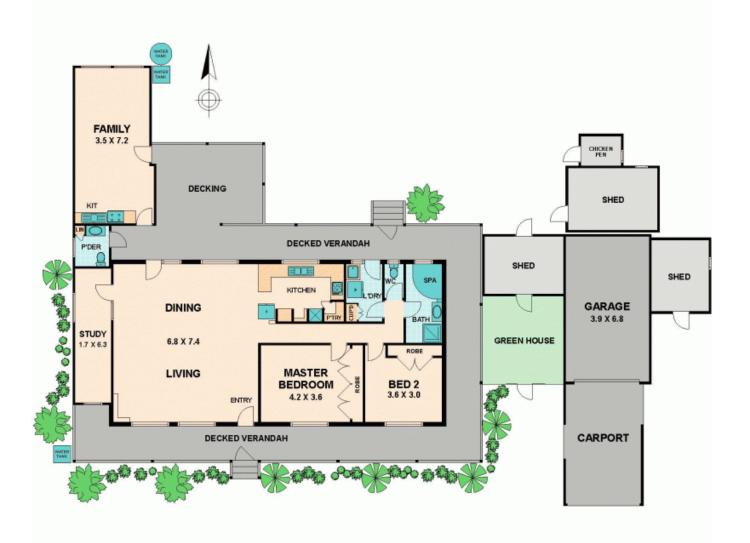

## **REALLY AND TRULY FABULOUS**

Oh, how wonderful, massive block, great location and ready to go. This lovely home on 5040m2 approx. very close to the Broadford Township is the one you've been waiting for. Look no further, on offer here is two bedrooms plus a study, in addition to a separate studio / bedroom for parents, older children or just a peaceful abode to enjoy the surrounds. Adjacent to the Broadford Golf Course this property has the advantage of no rear neighbours, loads of space, privacy and a charming setting. Call Gail today for a private inspection on 5781 1999 or 0417 012 041.