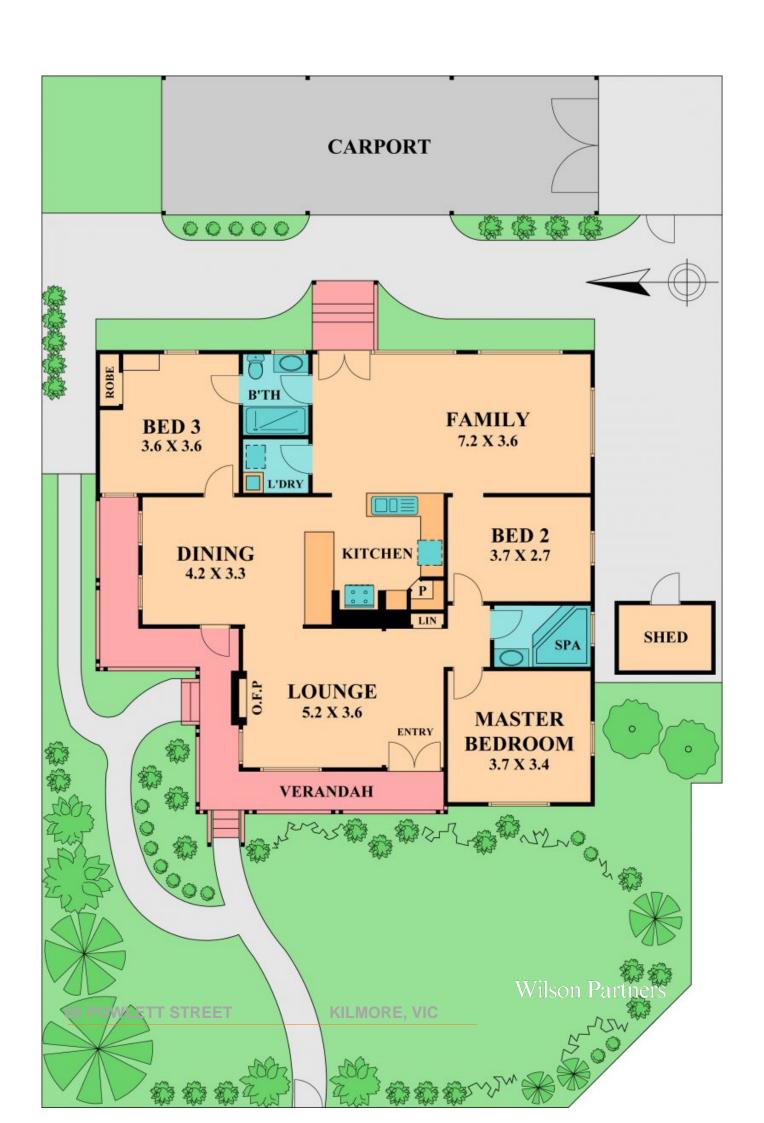

## PERFECT ON POWLETT

You know what they say, location, location, well this is the perfect example. Main street, close to all amenities and the loveliest home you could imagine with loads of charm. Three bedrooms, three living areas and a two car (tandem) carport, come on, you know you want this. Call us for an inspection - keeping in mind that