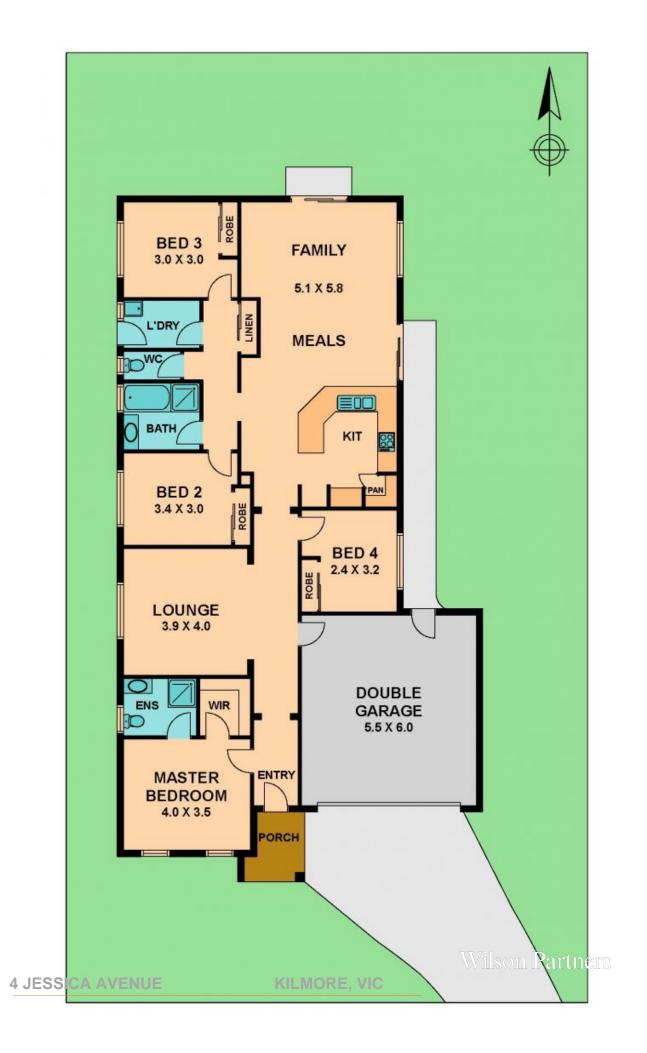

## WALK TO SCHOOL! SIDE ACCESS!

Brilliantly located within walking distance to schools, this brand new home offers plenty of living area and well-proportioned bedrooms. This is an exceptional opportunity to secure a first home or investment - and it's sparkling brand spanking new! Brilliantly priced to sell now and representing over 5% return (approx.) - that's an excellent entry level investment. The streetscape is lovely, the location is enviable and the finish is clean and crisp. Move in and add your own flair to maximise your enjoyment of what is a really fabulous home.