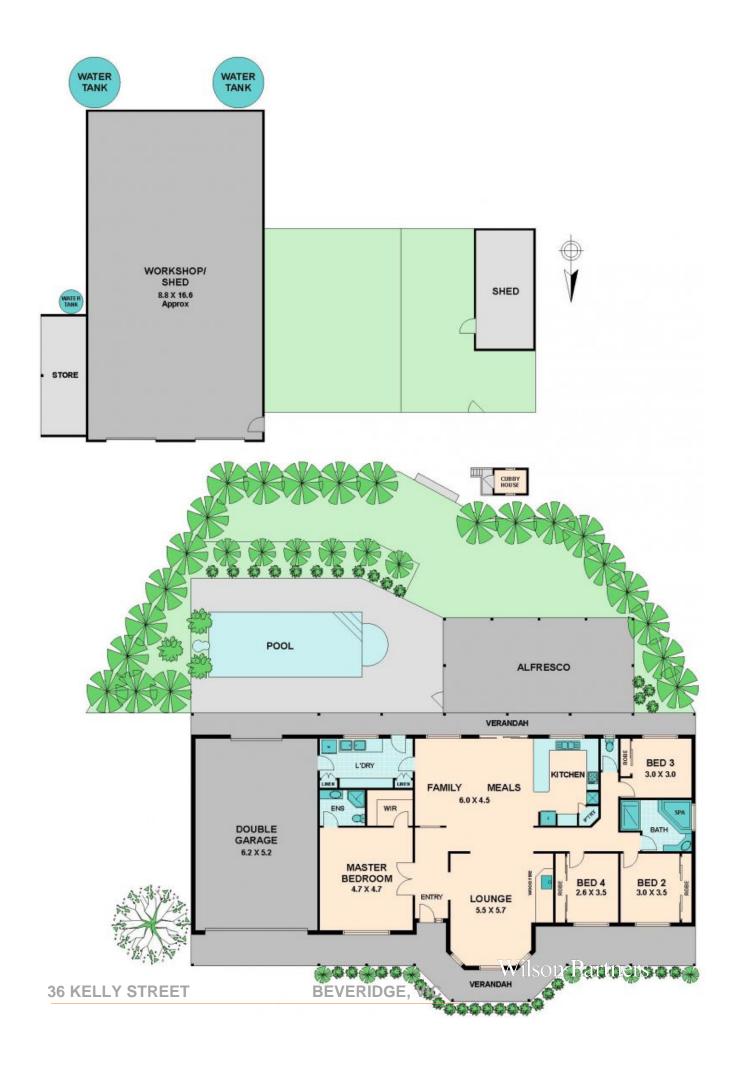

## EVERYTHING YOU HAVE ALWAYS WANTED AND THOUGHT DIDN'T EXIST . . .

SO HERE WE ARE TO PROVE YOU ALL WRONG!

Five beautiful acres (approx.) with a bore, four bedrooms, two bathrooms, formal lounge, hostess kitchen, family room, exquisite decor and presentation, 4-car garage, huge undercover alfresco area, in-ground salt chlorinated pool, veggie garden, hen house, great fencing. Massive 60 x 30 workshop shed with concrete flooring and wait for it . . . 3-phase power, big water tanks and storage. Enough to wet your appetite and ignite your curiosity . . . DID YOU SAY YES?