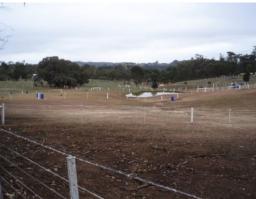

## **BLUE RIBBON**

Located only 1.8 kilometres from thriving Heathcote on the Heathcote-Nagambie Road this excellent 5.5 acres is available for you to purchase now. A corner block, access is from Hylands Road. With beautiful views to the north, the land slopes gently to a spring fed dam giving permanent water. 6 paddocks are well-fenced with water piped to each. Power is available from Hylands Road, close to a possible house site from which you could reign supreme. Presently used for horses, the land is clean and clear and would suit many uses.