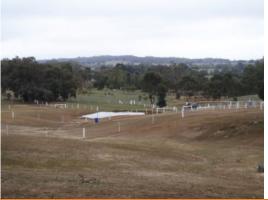

## **BLUE RIBBON**

Located only 1.8 kilometres from thriving Heathcote on the Heathcote-Nagambie Road this excellent 5.5 acres is available for you to purchase now. A corner block, access is from Hylands Road. With beautiful views to the north, the land slopes gently to a spring fed dam giving permanent water. 6 paddocks are well-fenced with water piped to each. Power is available from Hylands Road, close to a possible house site from which you could reign supreme. Presently used for horses, the land is clean and clear and would suit many uses.