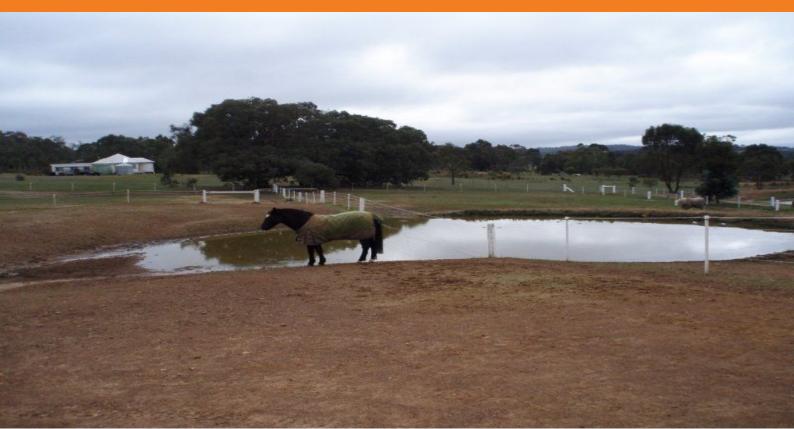

## **BLUE RIBBON**

Located only 1.8 kilometres from thriving Heathcote on the Heathcote-Nagambie Road this excellent 5.5 acres is available for you to purchase now. A corner block, access is from Hylands Road. With beautiful views to the north, the land slopes gently to a spring fed dam giving permanent water. 6 paddocks are well-fenced with water piped to each. Power is available from Hylands Road, close to a possible house site from which you could reign supreme. Presently used for horses, the land is clean and clear and would suit many uses.