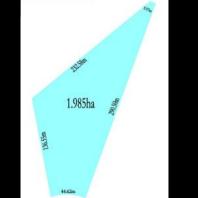

## ONE SOLD ONLY ONE LEFT

In the truly idyllic rural setting that is "Porcupine Court, CHINTIN". If you think you have missed your chance to secure acreage at this address think again. This property offers just under 5 acres and is available now. Sold with a building permit, sealed road frontage, power and phone available its time to start creating that country dream. Situated only seven minutes from Wallan and ten minutes from Romsey with stunning views of the surrounding hills and valleys. All permits in place ready to go. Calll Now!