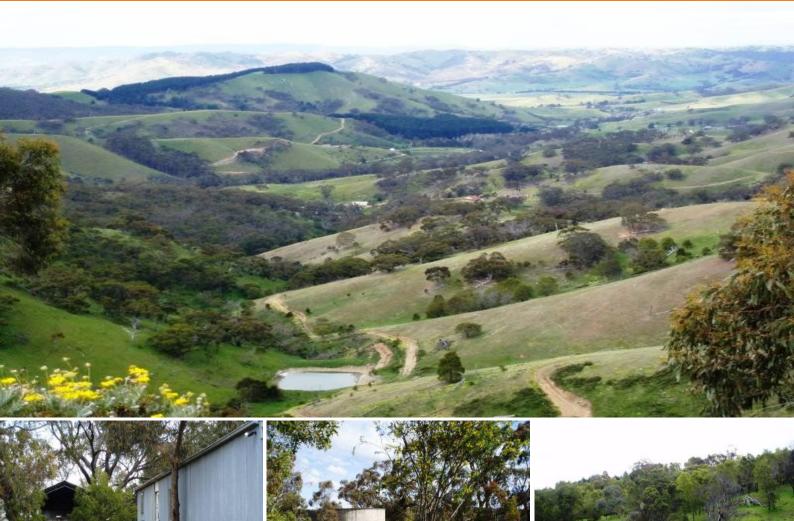

## FOREVER

Spectacular views of the valley and ranges are an outstanding feature of this wonderful 52 acre property.

Located approximately 11 kms from the Hume Freeway and Broadford township, you will appreciate the diversity of the landscape from secret gullies to fertile flats to the treed slopes.

2 storage sheds, 2 rainwater tanks, mains power, phone line, 5 dams, 4 fenced paddocks, rear road access and maturing Blackwood forest are aspects of this property that you must note.

If you are looking for that elusive lifestyle property that offers rare inspiration, this could be the one.