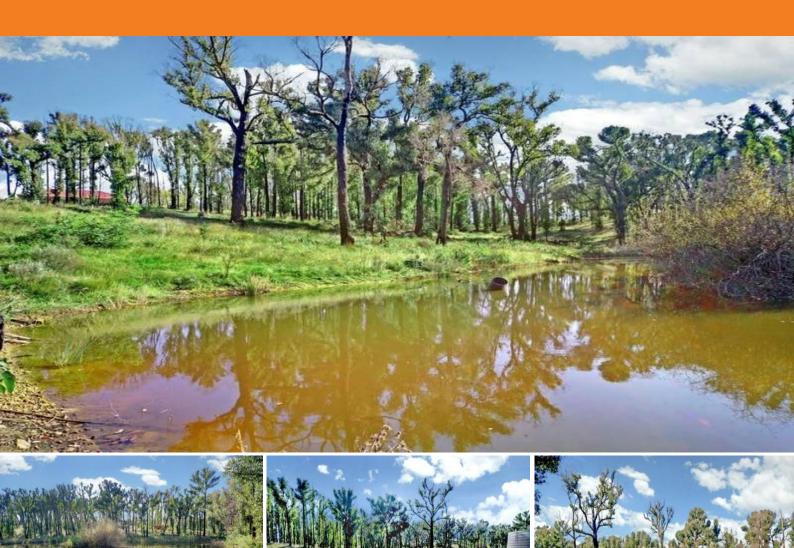

## Forest Edge

A unique opportunity exists to secure a tranquil and secluded small acreage close to State Forest .

Located approximately 9 kilometres from the Hume Freeway and on the edge of Mt Disappointment State Forest, the property is comprised of 1.45 hectares of regrowing native bush and a concrete slab at the site of a previous dwelling.

The house site overlooks a large dam and would be a very appealing spot for a new home (STCA).  $\begin{tabular}{ll} \end{tabular}$ 

Contact Julia Jones on 0408 997 456 for more information or to arrange an inspection of this delightful rural hideaway.