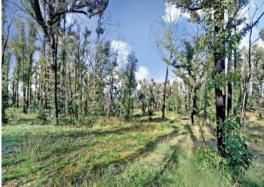

## Forest Edge

A unique opportunity exists to secure a tranquil and secluded small acreage close to State Forest .

Located approximately 9 kilometres from the Hume Freeway and on the edge of Mt Disappointment State Forest, the property is comprised of 1.45 hectares of regrowing native bush and a concrete slab at the site of a previous dwelling.