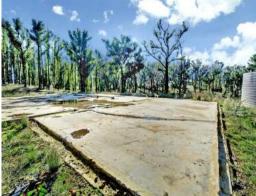

## Forest Edge

A unique opportunity exists to secure a tranquil and secluded small acreage close to State Forest .

Located approximately 9 kilometres from the Hume Freeway and on the edge of Mt Disappointment State Forest, the property is comprised of 1.45 hectares of regrowing native bush and a concrete slab at the site of a previous dwelling.

The house site overlooks a large dam and would be a very appealing spot for a new home (STCA).

Contact Julia Jones on 0408 997 456 for more information or to arrange an inspection of this delightful rural hideaway.