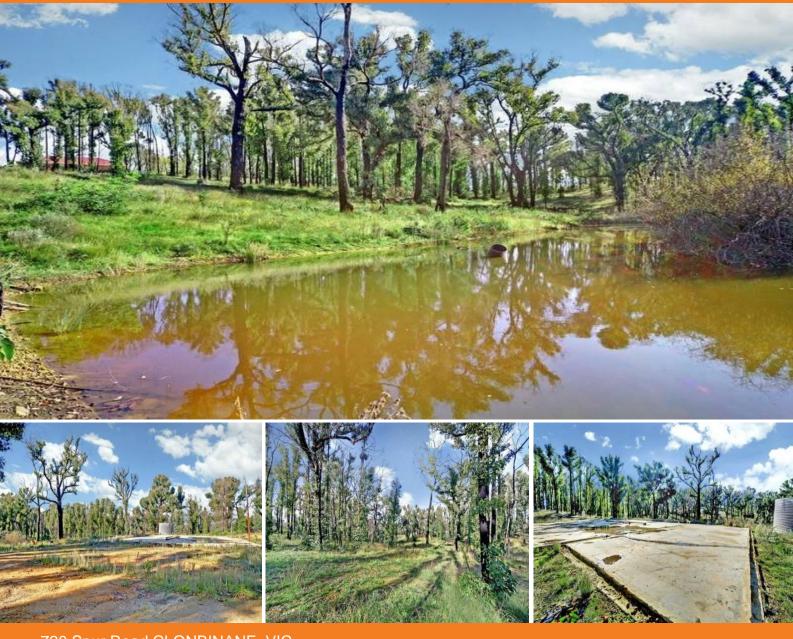

## FOREST EDGE

A unique opportunity exists to secure a tranquil and secluded small acreage close to State Forest .

Located approximately 9 kilometres from the Hume Freeway and on the edge of Mt Disappointment State Forest, the property is comprised of 1.45 hectares of regrowing native bush and a concrete slab at the site of a previous dwelling.

The house site overlooks a large dam and would be a very appealing spot for a new home (STCA).

Contact Julia Jones on 0408 997 456 for more information or to arrange an inspection of this delightful rural hideaway.