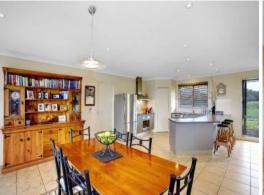

A tiled entry leads you to the separate formal lounge and to the open-plan living and dining areas and to an open study.

The kitchen will be a pleasure to work in with ample bench space, walk-in pantry and stainless steel appliances including dishwasher.